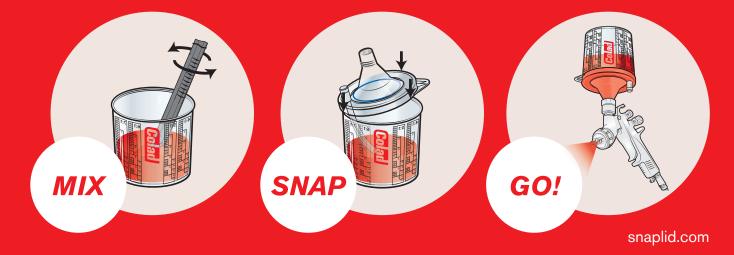

### Simple. Mix, Snap, Go!

### Simple. MIX SNAP GO!

- all types of paints.
- small and big jobs.
- any spray gun.