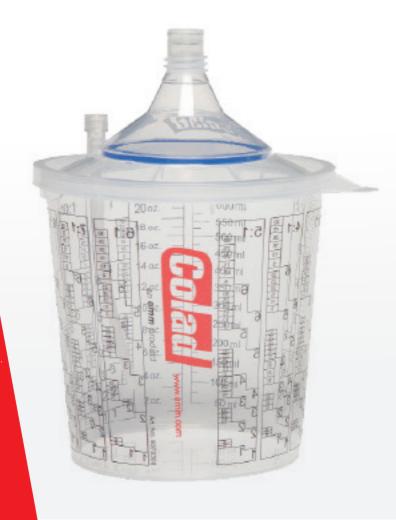

### Don't waste a thing with the Snap Lid System<sup>®</sup>.

Use your mixing cup as a paint cup to save on time and material.

Our unique vented system helps you to save paint.

#### Save material

save one cup, every job.

You use one cup for mixing and painting. Unlike other systems that require various steps that slow down the paint process, Colad Snap Lid System<sup>®</sup> is quick to use. Snap the lid on the mixing cup and go. The math is easy: save material by using one less cup, every job.

#### Save paint

use every last drop.

Make optimal use of your time. Our unique vented system gives you the ability to work neater and with a stable, consistent paint flow. Less paint is wasted, use less to create more!