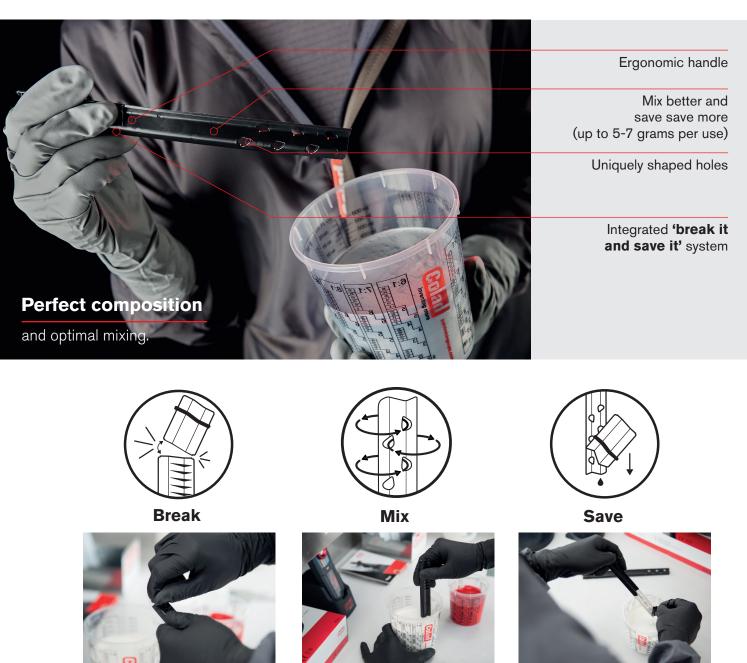

### Save

### Don't waste a thing with the Snap Lid System<sup>®</sup>.

Use your mixing cup as a paint cup to save on time and material.

Our unique vented system helps you to save paint.

#### Save material

save one cup, every job.

You use one cup for mixing and painting. Unlike other systems that require various steps that slow down the paint process, Colad Snap Lid System<sup>®</sup> is quick to use. Snap the lid on the mixing cup and go. The math is easy: save material by using one less cup, every job.

#### Save paint

use every last drop.

Make optimal use of your time. Our unique vented system gives you the ability to work neater and with a stable, consistent paint flow. Less paint is wasted, use less to create more!