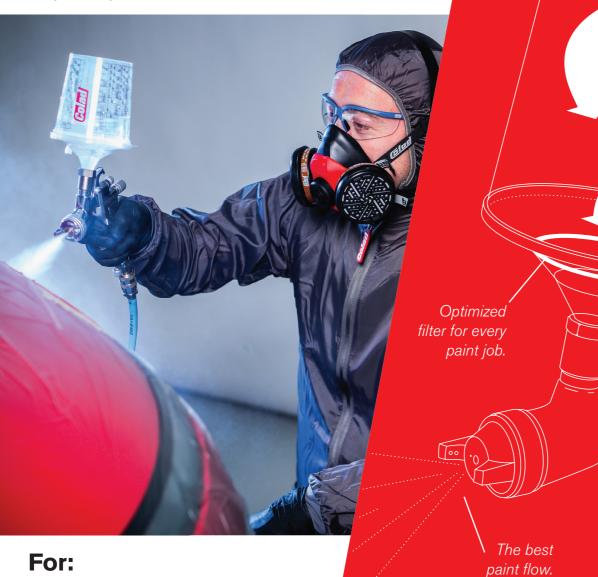

#### **Consistent paint** application

the perfect system for paint to flow through.

With a unique valve and built-in strainer you'll have no more issues with inconsistent flow and sputtering output. Only stability!

## Flow

Superior spray performance with our unique vented-system.