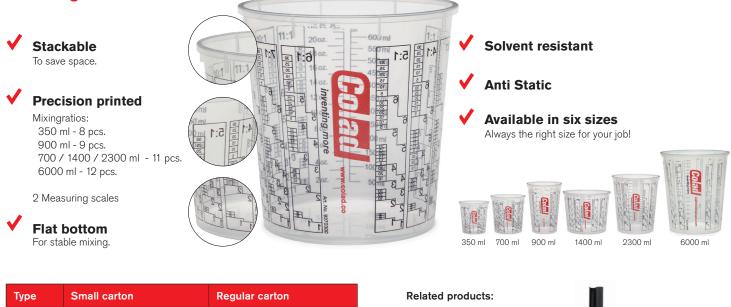

## Mixing Cups For the perfect mix!

Colad Mixing Cups for paint preparation are made of a customized, high quality polypropylene. This gives the cup a very stable harshness and high clarity that guarantees the readability of the mixing ratio's from inside out. The cups are designed for one way use. Save cleaning time using the precision printed Colad Mixing Cups!

## **Advantages**

| Туре    | Small carton               | Regular carton             |
|---------|----------------------------|----------------------------|
| 350 ml  | Art.no. 9350150 - 150 pcs. | Art.no. 9350300 - 300 pcs. |
| 700 ml  | Art.no. 9370150 - 150 pcs. | Art.no. 9370300 - 300 pcs. |
| 900 ml  | Art.no. 9390150 - 150 pcs. | not available              |
| 1400 ml | Art.no. 9400120 - 120 pcs. | Art.no. 9400300 - 300 pcs. |
| 2300 ml | Art.no. 9410120 - 120 pcs. | Art.no. 9410300 - 300 pcs. |
| 6000 ml | Art.no. 9426 - 40 pcs.     | not available              |