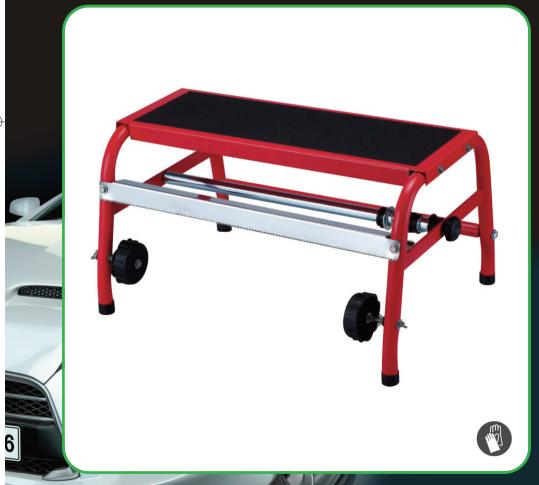

#### Introduction

The FMT4100 is designed to take an 18"/450mm Roll of Masking Paper. It also features a built in light duty hop up platform.