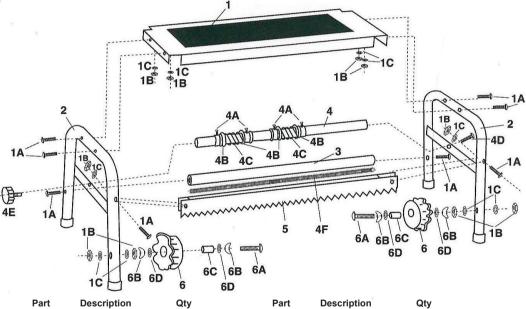

## Parts Diagram

|      | .• 🖰                    | 0   | PD |      |                     |     |
|------|-------------------------|-----|----|------|---------------------|-----|
| Part | Description             | Qty |    | Part | Description         | Qty |
| 1    | Seat Board              | 1   |    | 5    | Cutting Blade       | 1   |
| 1A   | M6 x40 Set Screw        | 8   |    | 6    | Tape Wheel Assembly | 2   |
| 1B   | M6 Nut                  | 10  |    | 6A   | M6 x 120 Bolt       | 2   |
| 1C   | M6 Washer               | 10  |    | 6B   | Wing Nut            | 4   |
| 2    | Frame                   | 2   |    | 6C   | Tape Wheel Hub      | 2   |
| 3    | Connection Bar          | 1   |    | 6D   | M6 x 17 Washer      | 4   |
| 4    | Paper Roller Assembly 1 |     |    |      |                     |     |
| 4A   | Paper Roller Fixer      | 4   |    |      |                     |     |
| 4B   | M29 Washer              | 4   |    |      |                     |     |
| 4C   | Spring                  | 2   |    |      |                     |     |
| 4D   | M10 x 40 Bolt           | 1   |    |      |                     |     |
| 4E   | M10 Knob                | 1   |    |      |                     |     |
| 4F   | Spring                  | 1   |    |      |                     |     |
|      | Foot Marrow To als      |     |    |      |                     |     |