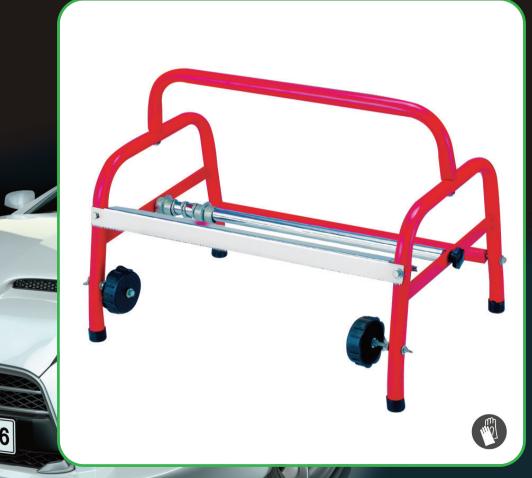

#### Introduction

The FMT4000 is designed to take an 18"/450mm Roll of Masking Paper. Can be used as wall mounted or floor standing

#### Parts Diagram

## Assembly Instructions

- Do not tighten nuts and bolts until full assembly is complete.
- 2 Attach two side frame to cross tube using 5/16" x 11/4" bolts.
- 3 Attach cutting bar to side frames using 1/4" x 11/2" bolts, washer and nuts.
- 4 Attach handle to top of side frames using 5/16" x 11/4" bolts.
- 5 Insert 1/4" x 31/2" bolts through side frames and secure with 1/4" nut.
- 6 Secure all bolts and nuts.
- 7 Screw 1 wing nut on eack of the 1/4" x 31/2 bolts.
- 8 Slide 1/4" washer on and put on tape reel and hub