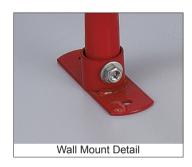

#### Introduction

The FMT4000 is designed to take an 18"/450mm Roll of Masking Paper. Can be used as wall mounted or floor standing

## **General Safety Instructions**

- 1 Use this tool on a smooth, level, non-slip surface and always keep your working environment clean and tidy.
- 2 Do not use this tool whilst under the influence of drugs, alcohol and intoxicating medication.
- 3 Do not use this tool for any other purpose other than that for which it is intended. This tool is not intended as a tethering point.
- 4 Do not allow children and other unauthorised persons to use this equipment.
- This tool has sharp edges. It is strongly recommended that hand protection is worn when using this tool.
- 6 Always be aware of those around you and keep in mind that your actions have a direct effect on your colleagues and visitors.
- Always use suitable fixings if using this tool as a wall mounted unit.