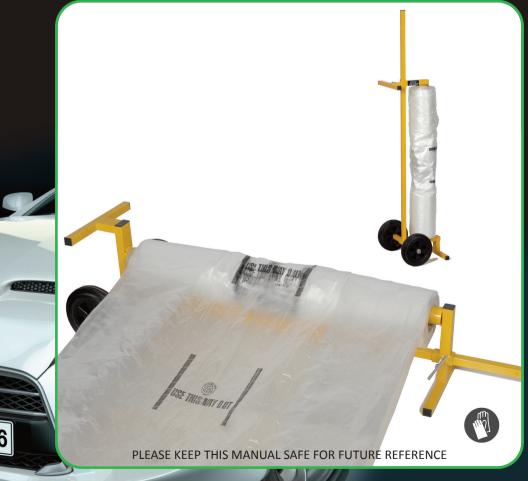

## Introduction

This Polymask dispenser is designed for use with a 4ft roll of polythene sheeting and is easily moved around the workshop thanks to it's large 8" rubber wheels.