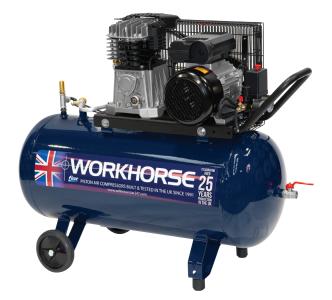

## **WORKHORSE** Workhorse Belt Drive 3HP 100Ltr 230V

## KEY FEATURES

- Cast iron blocks on all models
- Air receivers built to latest European standards 2014/29EU
- Heavy duty industrial motors c/w overload protection
- Twin cylinder pumps
- Fitted aftercoolers
- Aerodynamic flywheels for efficient cooling
- Automatic stop/start controls
- Slow running pump speeds giving lower noise levels & longer life expectancy
- Full back up by our factory trained engineers
- Built & tested to latest European standards in our modern production facility in Manchester, England
- 2 year conditional warranty

## TECHNICAL DATA

| Order Code                | WR3HP-100P-1     |
|---------------------------|------------------|
| HP                        | 3.0              |
| Tank (Litres)             | 100              |
| Displacement CFM          | 13               |
| FAD CFM                   | 9                |
| Electrical Phase          | 1                |
| Weight (Kg)               | 67               |
| Dimensions (L x W x H mm) | 1100 x 400 x 830 |