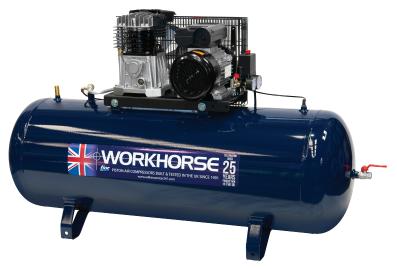

## **WORKHORSE** Workhorse Belt Drive 3HP 150Ltr 230V

## KEY FEATURES

- Cast iron blocks on all models
- Air receivers built to latest European standards 2014/29EU
- Heavy duty industrial motors c/w overload protection
- Twin cylinder pumps
- Fitted aftercoolers
- Aerodynamic flywheels for efficient cooling
- Automatic stop/start controls
- Slow running pump speeds giving lower noise levels & longer life expectancy
- Full back up by our factory trained engineers
- Built & tested to latest European standards in our modern production facility in Manchester, England
- 2 year conditional warranty

## TECHNICAL DATA

| Order Code                | WR3HP-150S-1      |
|---------------------------|-------------------|
| HP                        | 3.0               |
| Tank (Litres)             | 150               |
| Displacement CFM          | 13                |
| FAD CFM                   | 9                 |
| Electrical Phase          | 1                 |
| Weight (Kg)               | 112               |
| Dimensions (L x W x H mm) | 1350 x 540 x 1040 |