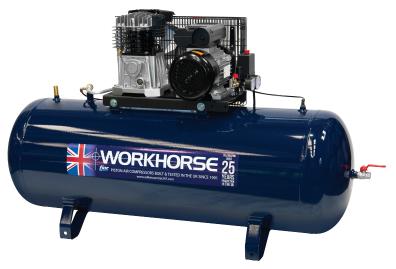

## **WORKHORSE** Workhorse Belt Drive 3HP 200Ltr 230V

## KEY FEATURES

- Cast iron blocks on all models
- Air receivers built to latest European standards 2014/29EU
- Heavy duty industrial motors c/w overload protection
- Twin cylinder pumps
- Fitted aftercoolers
- Aerodynamic flywheels for efficient cooling
- Automatic stop/start controls
- Slow running pump speeds giving lower noise levels & longer life expectancy
- Full back up by our factory trained engineers
- Built & tested to latest European standards in our modern production facility in Manchester, England
- 2 year conditional warranty

## TECHNICAL DATA

| Order Code                | WR3HP-200S-1      |
|---------------------------|-------------------|
| HP                        | 3.0               |
| Tank (Litres)             | 200               |
| Displacement CFM          | 13                |
| FAD CFM                   | 9                 |
| Electrical Phase          | 1                 |
| Weight (Kg)               | 124               |
| Dimensions (L x W x H mm) | 1520 x 540 x 1040 |