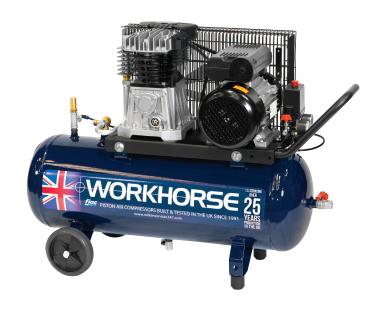

## WORKHORSE Workhorse Belt Drive 3HP 50Ltr 230V

## **KEY FEATURES**

- · Cast iron blocks on all models
- Air receivers built to latest European standards 2014/29EU
- Heavy duty industrial motors c/w overload protection
- Twin cylinder pumps
- Fitted aftercoolers
- · Aerodynamic flywheels for efficient cooling
- Automatic stop/start controls
- Slow running pump speeds giving lower noise levels & longer life expectancy
- Full back up by our factory trained engineers
- Built & tested to latest European standards in our modern production facility in Manchester, England
- 2 year conditional warranty

## TECHNICAL DATA

| Order Code                | WR3HP-50P-1      |
|---------------------------|------------------|
| HP                        | 3.0              |
| Tank (Litres)             | 50               |
| Displacement CFM          | 13               |
| FAD CFM                   | 9                |
| Electrical Phase          | 1                |
| Weight (Kg)               | 55               |
| Dimensions (L x W x H mm) | 1010 x 360 x 730 |