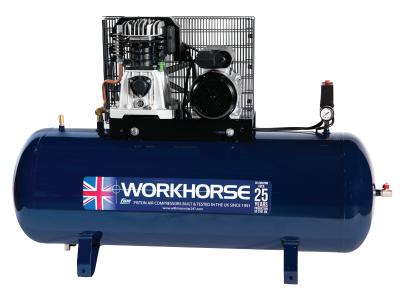

## WORKHORSE Workhorse Belt Drive 3HP 150Ltr 230V

## KFY FFATURES

- · Cast iron blocks on all models
- Air receivers built to latest European standards 2014/29EU
- Heavy duty industrial motors c/w overload protection
- Twin cylinder pumps
- Fitted aftercoolers
- · Aerodynamic flywheels for efficient cooling
- Automatic stop/start controls
- Slow running pump speeds giving lower noise levels & longer life expectancy
- Full back up by our factory trained engineers
- Built & tested to latest European standards in our modern production facility in Manchester, England
- 2 year conditional warranty

## TECHNICAL DATA

| Order Code                | WR3HPXX-150S      |
|---------------------------|-------------------|
| HP                        | 3.0               |
| Tank (Litres)             | 150               |
| Displacement CFM          | 14                |
| FAD CFM                   | 10.7              |
| Electrical Phase          | 1/3               |
| Weight (Kg)               | 117               |
| Dimensions (L x W x H mm) | 1350 x 540 x 1075 |