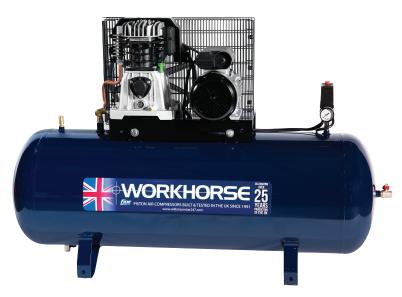

## **WORKHORSE**Workhorse Belt Drive 4HP 200Ltr 230V

## KFY FFATURES

- · Cast iron blocks on all models
- Air receivers built to latest European standards 2014/29EU
- Heavy duty industrial motors c/w overload protection
- Twin cylinder pumps
- Fitted aftercoolers
- · Aerodynamic flywheels for efficient cooling
- Automatic stop/start controls
- Slow running pump speeds giving lower noise levels & longer life expectancy
- Full back up by our factory trained engineers
- Built & tested to latest European standards in our modern production facility in Manchester, England
- 2 year conditional warranty

## TECHNICAL DATA

| Order Code                | WR4HP-200S-1      |
|---------------------------|-------------------|
| HP                        | 4.0               |
| Tank (Litres)             | 200               |
| Displacement CFM          | 17.7              |
| FAD CFM                   | 13.2              |
| Electrical Phase          | 1                 |
| Weight (Kg)               | 137               |
| Dimensions (L x W x H mm) | 1520 x 540 x 1040 |