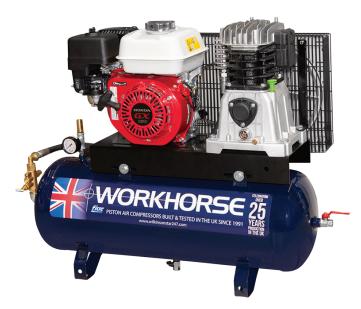

## **WORKHORSE** Workhorse Belt Drive Petrol

5.5HP 50Ltr

## **KEY FEATURES**

- Recoil start as standard
- Offering air production where
  no electricity supply is available
- · Cast iron blocks on all models
- Air receivers built to latest European Standards 2014/29EU
- Twin cylinder pumps
- Fitted aftercoolers
- Aerodynamic flywheels for efficient cooling
- Built & tested to latest European standards in our modern production facility in Manchester, England

## TECHNICAL DATA

| Order Code                              | WRP5.5HP-50S     |
|-----------------------------------------|------------------|
| HP                                      | 5.5              |
| Tank (Litres)                           | 50               |
| Displacement CFM                        | 15.6             |
| FAD CFM                                 | 11.2             |
|                                         | Static           |
| Weight (Kg)                             | 66               |
| Dimensions ( $L \times W \times H mm$ ) | 1100 x 375 x 690 |