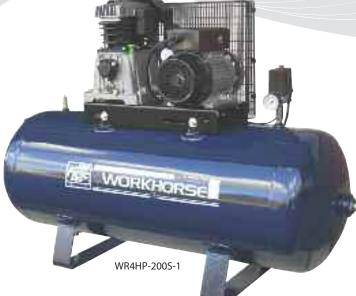

| Order Code     | HP  | Tank<br>Litres | Displacement<br>CFM | FAD<br>CFM | Electrical<br>Phase | Dimensions mm<br>L x W x H |
|----------------|-----|----------------|---------------------|------------|---------------------|----------------------------|
| WR3HPXX-150S-1 | 3.0 | 150            | 14                  | 10.7       | 1/3                 | 1350 x 540 x 1075          |
| WR3HPXX-200S-1 | 3.0 | 200            | 14                  | 10.7       | 1/3                 | 1520 x 540 x 1040          |
| WR4HP-200S-1*  | 4.0 | 200            | 17.7                | 13.2       | 1                   | 1520 x 540 x 1050          |