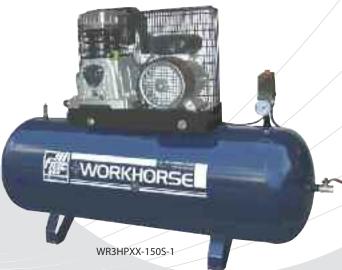

| Order Code     | HP  | Tank<br>Litres | Displacement<br>CFM | FAD<br>CFM | Electrical<br>Phase | Dimensions mm<br>L x W x H |
|----------------|-----|----------------|---------------------|------------|---------------------|----------------------------|
| WR3HPXX-150S-1 | 3.0 | 150            | 14                  | 10.7       | 1/3                 | 1350 x 540 x 1075          |
| WR3HPXX-200S-1 | 3.0 | 200            | 14                  | 10.7       | 1/3                 | 1520 x 540 x 1040          |
| WR4HP-200S-1*  | 4.0 | 200            | 17.7                | 13.2       | 1                   | 1520 x 540 x 1050          |