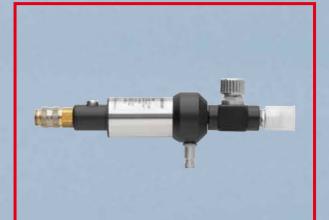

## ■ SATA® air warmer

Adjustable breathing air warmer to increase the temperature by max. approx. 10° C, attaches to the belt unit.

For more information, see www.sata.com.