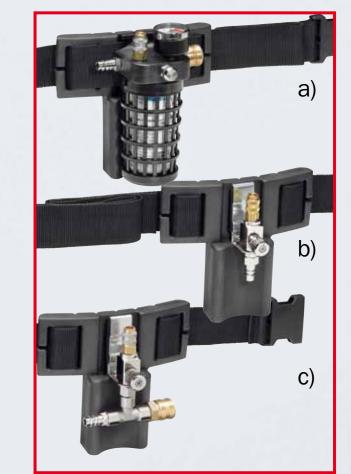

## ■ SATA® Belt Units

- Adjustable and cushioned;
  a) with activated charcoal adsorber to provide breathable air quality.
- b) Industrial belt unit and
- c) Belt unit with T-connector both without activated charcoal adsorber; to connect to three-stage filter regulators incl. an activated charcoal unit, e.g. SATA filter 484.