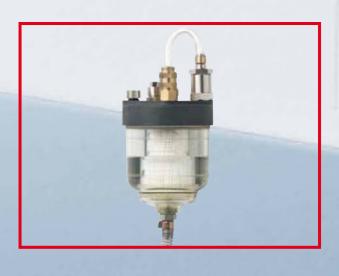

## ■ SATA® top air™

Breathing air humidifier for a comfortable breathing climate, attaches to the belt unit.