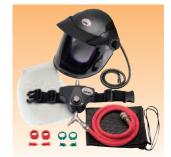

## Air Fed Respirator

The advanced air-fed respiratory protection system for all spray operators.

Purpose designed to provide best possible protection for all kinds of spray painting applications

The most comfortable and lightweight air fed visor outfit

Fully adjustable head band for best operator comfort

Removable peak reduces spray booth light glare

Lightweight, Ergonomic waist belt design allows right or left side use

Wider peripheral view for excellent visibility

Audible warning device – alerts operator to low air pressure

The DeVilbiss Pro Visor air fed respiratory protection system has been purpose designed for use by sprayers.

The technically advanced design provides the perfect combination of safety and comfort in the spray booth, with excellent freedom of movement.

The Pro Visor disperses breathing air gently around the lightweight visor at a positive pressure with no misting or discomfort, ensuring every sprayer can work at their best. The wrap around visor provides excellent and much wider peripheral vision, whilst the removable peak reduces glare from spray booth lighting. There is also plenty of space inside the helmet for sprayers who wear spectacles.

#### **Warning Device**

A whistle is incorporated to warn the operator that an insufficient quantity of breathing air is being supplied to the Pro-Visor. Should the whistle sound during use, the operator should vacate the spraying area immediately with the unit still on and check the air supply, i.e. look for crushed or cut supply hose.