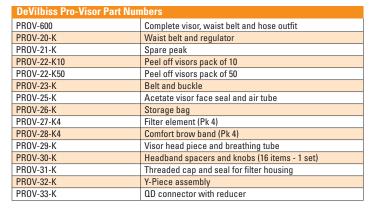

------------------------|
| Protection              | APF = 40 / NPF = 200                  |
| Carbon Filter Life      | 3 months                              |
| Supply Pressure         | 4.0 bar (60 psi) minimum to           |
|                         | 7.0 bar (100 psi) maximum             |
| Air Flow Rate           | 128 – 160 l/min (4.5 – 5.7 SCFM)      |
| Noise level @ 160 l/min | 69.7 db                               |
| Approvals               | BSi & complies to CE PPE directive    |
|                         | 89/686/EEC. Conforms to EN 14594:2005 |
|                         | Class 3A                              |
| Zone Classifications    | Suitable for use in Zones 1 and 2 /   |
|                         | gas groups IIA and IIB, Cert: SR0136  |





PROV-600

PROV-29-K





PROV-20-K

#### **Warning Device**

A whistle is incorporated to warn the operator that an insufficient quantity of breathing air is being supplied to the Pro-Visor. Should the whistle sound during use, the operator should vacate the spraying area immediately with the unit still on and check the air supply, i.e. look for crushed or cut supply hose.

Each time the Pro-Visor is used the device should be checked in a safe area, to do this the headpiece should be worn as normal and the air supply reduced to approximately 1 bar or less, this will cause the whistle to sound, when the pressure is restored to a safe level the whistle silences.

#### **Best Protection**

The unit is 'CE' marked to PPE Directive 89/686/EEC and conforms to EN 14594:2005 Class 3A. It is fully approved when used in