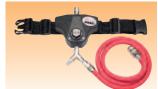

## Air Fed Respirator

The advanced air-fed respiratory protection system for all spray operators.

Purpose designed to provide best possible protection for all kinds of spray painting applications

The most comfortable and lightweight air fed visor outfit

Fully adjustable head band for best operator comfort

Removable peak reduces spray booth light glare

Lightweight, Ergonomic waist belt design allows right or left side use

Wider peripheral view for excellent visibility

Audible warning device – alerts operator to low air pressure

The DeVilbiss Pro Visor air fed respiratory protection system has been purpose designed for use by sprayers.

The technically advanced design provides the perfect combination of safety and comfort in the spray booth, with excellent freedom of movement.

The Pro Visor disperses breathing air gently around the lightweight visor at a positive pressure with no misting or discomfort, ensuring every sprayer can work at their best. The wrap around visor provides excellent and much wider peripheral vision, whilst the removable peak reduces glare from spray booth lighting. There is also plenty of space inside the helmet for sprayers who wear spectacles.