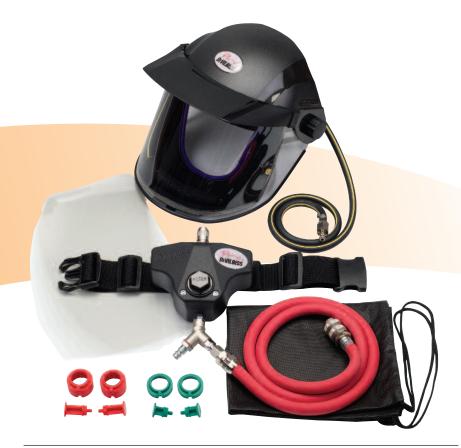

## Air Fed Respirator

The advanced air-fed respiratory protection system for all spray operators.

Purpose designed to provide best possible protection for all kinds of spray painting applications

The most comfortable and lightweight air fed visor outfit

Fully adjustable head band for best operator comfort

Removable peak reduces spray booth light glare

Lightweight, Ergonomic waist belt design allows right or left side use

Wider peripheral view for excellent visibility

Audible warning device – alerts operator to low air pressure

The DeVilbiss Pro Visor air fed respiratory protection system has been purpose designed for use by sprayers.

The technically advanced design provides the perfect combination of safety and comfort in the spray booth, with excellent freedom of movement.

The Pro Visor disperses breathing air gently around the lightweight visor at a positive pressure with no misting or discomfort, ensuring every sprayer can work at their best. The wrap around visor provides excellent and much wider peripheral vision, whilst the removable peak reduces glare from spray booth lighting. There is also plenty of space inside the helmet for sprayers who wear spectacles.

#### **Warning Device**

A whistle is incorporated to warn the operator that an insufficient quantity of breathing air is being supplied to the Pro-Visor. Should the whistle sound during use, the operator should vacate the spraying area immediately with the unit still on and check the air supply, i.e. look for crushed or cut supply hose.