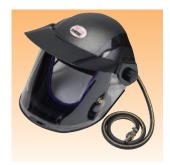

## Air Fed Respirator

The advanced air-fed respiratory protection system for all spray operators.

Purpose designed to provide best possible protection for all kinds of spray painting applications

The most comfortable and lightweight air fed visor outfit

Fully adjustable head band for best operator comfort

Removable peak reduces spray booth light glare

Lightweight, Ergonomic waist belt design allows right or left side use

Wider peripheral view for excellent visibility

Audible warning device – alerts operator to low air pressure

The DeVilbiss Pro Visor air fed respiratory protection system has been purpose designed for use by sprayers.

The technically advanced design provides the perfect combination of safety and comfort in the spray booth, with excellent freedom of movement.

The Pro Visor disperses breathing air gently around the lightweight visor at a positive pressure with no misting or discomfort, ensuring every sprayer can work at their best. The wrap around visor provides excellent and much wider peripheral vision, whilst the removable peak reduces glare from spray booth lighting. There is also plenty of space inside the helmet for sprayers who wear spectacles.