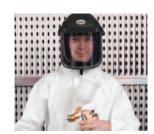

## Air Fed Respirator

The advanced air-fed respiratory protection system for all spray operators.

Purpose designed to provide best possible protection for all kinds of spray painting applications

The most comfortable and lightweight air fed visor outfit

Audible warning device – alerts operator to low air pressure

The DeVilbiss Pro Visor air fed respiratory protection system has been purpose designed for use by sprayers.

The technically advanced design provides the perfect combination of safety and comfort in the spray booth, with excellent freedom of movement.

The Pro Visor disperses breathing air gently around the lightweight visor at a positive pressure with no misting or discomfort, ensuring every sprayer can work at their best. The wrap around visor provides excellent and much wider peripheral vision, whilst the removable peak reduces glare from spray booth lighting. There is also plenty of space inside the helmet for sprayers who wear spectacles.

### **Typical Applications**

 DeVilbiss Pro Visor is recommended for all spray operators.