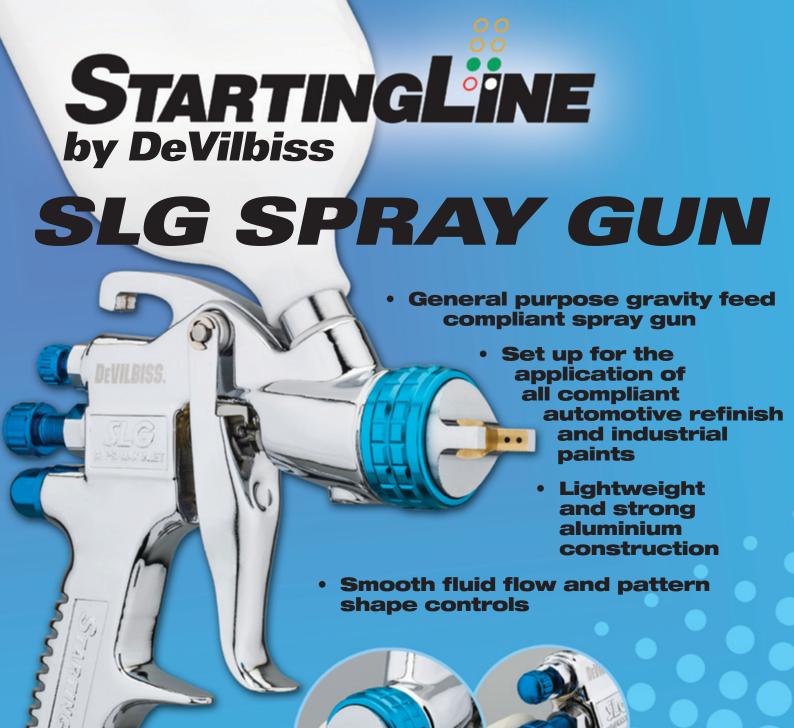

The SLG is a general purpose, compliant spray gun developed to spray a wide range of automotive refinish paints.

The lightweight and strong gun body has an ergonomically shaped handle for positive grip and comfort with a smooth action trigger and accurate controls for fluid flow and pattern shape.

The precision engineered brass air cap provides excellent atomisation of most popular, compliant automotive refinish materials.

Fitted with a tough Acetal 550ml cup, the SLG spray gun kit also includes a removable paint filter, a cleaning brush and universal spanner for easy cleaning and maintenance.