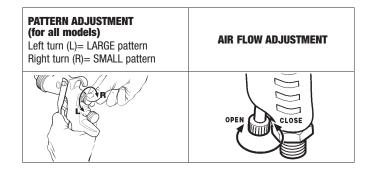

- Try to adjust it carefully while pulling trigger and confirming movement of fluid needle set (9).
- If you tighten it too much, repeat operation.



- e. Disassembly of pattern adjustment set (5) and/or air adjustment set (14). In order to disassemble pattern adj. set (5) and/or air adj. set (14), turn manually turn the hexagon knob of the adjustment counter-clockwise to open it completely and unscrew the hexagon face with a spanner turning it counter-clockwise.
- To reassemble pattern adjustment set (5) and/or air adjustment set (14), reverse the procedure.

IMPORTANT: Before reassembling pattern adjustment set and/or air adjustment set, make sure that these operations are carried out with the adjustment fully open.

#### 5.3 HOW TO FILL THE CUP



### 5.4 HOW TO ADJUST SPRAY PATTERN



#### 5.5 HOW TO ADJUST PRESSURE INSIDE CUP



## 6. TROUBLESHOOTING

## **GUN DOES NOT SPRAY**



- Fluid adj. knob (6) closed.

- Tip hole of nozzle (2) obstructed. Check and clean.

Paint filter obstructed.

Check and clean.

Check and adjust.

- Non drip obstructed. Check and clean.

## **INTERMITTENT SPRAY PATTERN**

- Air escapes from fluid nozzle.

Check , clean & replace if necessary.



Air escapes from fluid needle packing (10).

Tighten.

Air escapes from cup joint.

Tighten.

- Dirt inside air cap (1).

Clean.

## **DEFECTIVE SPRAY PATTERN**

- Dirty nozzle (2) or air cap (1).

Clean carefully.

- Nozzle (2) or air cap (1)

Replace if damaged.

has been damaged. Fluid nozzle (2) is loose.

Tighten.

Paint viscosity too high or

Dilute paint or increase viscosity

too low.

Adj