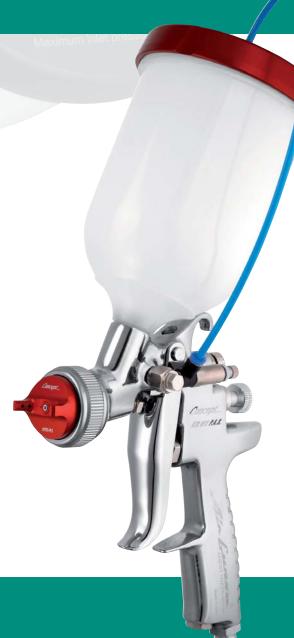

## **USE and MAINTENANCE INSTRUCTION MANUAL**

 AZ3 HTE P.A.S. with Pressurized Cup 600ml

GRAVITY **SPRAY GUN** Series