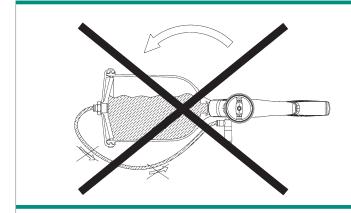

## **IMPORTANT INFORMATIONS**

**CAUTION** Do not lay the gun down. The air regulator can be damaged if paint flows backwards.

Non capovolgere la pistola. Altrimenti il regolatore aria potrebbe

essere danneggiato dal flusso di ritorno della vernice.