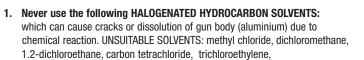

#### **CAUTION**

- Use clean air filtered through air dryer and air filter.
- When using this gun for the first time after purchase, adjust fluid needle packing set, spray cleaner to clean fluid passages and remove rust preventive oil.
- Firmly fix cup to spray gun, to avoid that disconnection of it, can cause bodily injury.
- 1. Firmly connect an air hose to air nipple G1/4" (17).
- 2. Firmly connect a suitable cup to fluid nipple G1/4"(15).
- 3. Flush fluid passages with a compatible cleaner.
- 4. Pour paint into container, test spray, adjust fluid output and pattern width.

#### **5.1 CLEANING PROCEDURE**

The fluid passages of the gun, must be cleaned thoroughly after each use, especially after use with bi-component paints. Incomplete cleaning can cause defective pattern shape.

- Never soak air cap set (1) in cleaning liquid for an extended period, even when cleaning.
- Never use metal brush to clean the gun.
- 1. Drain remaining paint from spray gun and cup, into a suitable container.
- 2. Pour cleaner into cup.
- Unscrew air cap (1) by 2 turns, to allow atomizing air to back flush, fluid passages of the gun.
- 4. Pull trigger (13) and make sure, that atomizing air enters cup.
- Leave cleaner for a few seconds, then empty it into suitable waste container.

- 6. Repeat procedure above, until spray gun is clean.
- Remove air cap (1) and cup from gun, then clean each section with brush soaked with cleaner and wipe out with waste cloth.

8. DRY ALL PARTS completely and apply spray gun lubricant to each thread.