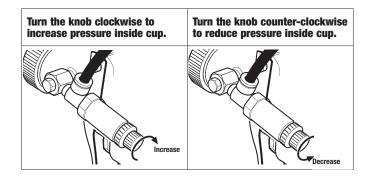

#### 5.5 HOW TO ADJUST PRESSURE INSIDE CUP

## DIAGRAM TO ILLUSTRATE PRESSURE REGULATION INSIDE CUP

Refer Chapter 5.5 "HOW TO ADJ. PRESSURE INSIDE CUP"