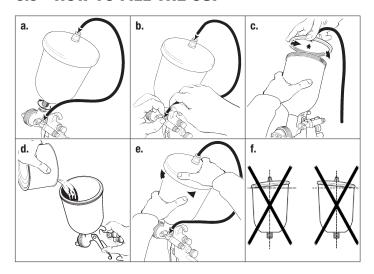

of needle packing set in the gun body.
- Try to adjust it carefully while pulling trigger and confirming movement of fluid needle set (9).
- If you tighten it too much, repeat operation.



- e. Disassembly of pattern adjustment set (5) and/or air adjustment set (14). In order to disassemble pattern adj. set (5) and/or air adj. set (14), turn manually turn the hexagon knob of the adjustment counter-clockwise to open it completely and unscrew the hexagon face with a spanner turning it counter-clockwise.
- To reassemble pattern adjustment set (5) and/or air adjustment set (14), reverse the procedure.

IMPORTANT: Before reassembling pattern adjustment set and/or air adjustment set, make sure that these operations are carried out with the adjustment fully open.

#### 5.3 HOW TO FILL THE CUP



### 5.4 HOW TO ADJUST SPRAY PATTERN



#### 5.5 HOW TO ADJUST PRESSURE INSIDE CUP



## 6. TROUBLESHOOTING

## **GUN DOES NOT SPRAY**



- Fluid adj. knob (6) closed.

- Tip hole of nozzle (2) obstructed. Check and clean.

Paint filter obstructed.

Check and clean.

Check and adjust.

- Non drip obstructed. Check and clean.

## **INTERMITTENT SPRAY PATTERN**

- Air escapes from fluid nozzle.

Check , clean & replace if necessary.



Air escapes from fluid needle packing (10).

Tighten.

Air escapes from cup joint.

Tighten.

- Dirt inside air cap (1).

Clean.

## **DEFECTIVE SPRAY PATTERN**

- Dirty nozzle (2) or air cap (1).

Clean carefully.

- Nozzle (2) or air cap (1)

Replace if damaged.

has been damaged. Fluid nozzle (2) is loose.

Tighten.

Paint viscosity too high or

Dilute pai