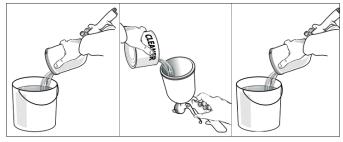

#### **5.1 CLEANING PROCEDURE**

The fluid passages of the gun, must be cleaned thoroughly after each use, especially after use with bi-component paints. Incomplete cleaning can cause defective pattern shape.

- Never soak air cap set (1) in cleaning liquid for an extended period, even when cleaning.
- Never use metal brush to clean the gun.
- 1. Drain remaining paint from spray gun and cup, into a suitable container.
- 2. Pour cleaner into cup.
- Unscrew air cap (1) by 2 turns, to allow atomizing air to back flush, fluid passages of the gun.
- 4. Pull trigger (13) and make sure, that atomizing air enters cup.
- Leave cleaner for a few seconds, then empty it into suitable waste container.

- 6. Repeat procedure above, until spray gun is clean.
- Remove air cap (1) and cup from gun, then clean each section with brush soaked with cleaner and wipe out with waste cloth.

8. DRY ALL PARTS completely and apply spray gun lubricant to each thread.