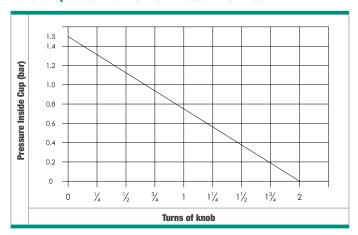

## DIAGRAM TO ILLUSTRATE PRESSURE REGULATION INSIDE CUP

Refer Chapter 5.5 "HOW TO ADJ. PRESSURE INSIDE CUP"

#### 5.5 HOW TO ADJUST PRESSURE INSIDE CUP