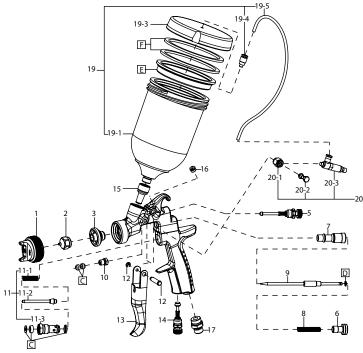

## 7. SPARE PARTS LIST

| REF. DESCRIPTION  1 AIR CAP SET  2 FLUID NOZZLE  3 NOZZLE HOLDER  5 PATTERN ADJUSTMENT SET  6 FLUID NEEDLE ADJ. KNOB  7 FLUID NEEDLE GUIDE  8 NEEDLE SPRING  9 FLUID NEEDLE  10 NEEDLE PACKING NUT  11 AIR VALVE SET  11-1 AIR VALVE SET  11-2 AIR VALVE  11-3 AIR VALVE SEAT  12 TRIGGER STUD  13 TRIGGER  14 AIR ADJUSTMENT SET  15 THREADED BUSHING  16 PLUG  17 AIR NIPPLE  19 PRESSURIZED GRAVITY CUP SET (600ml)  19-1 PRESSURIZED CUP  19-3 LID  19-4 STRAIGHT MALE ADAPTOR  19-5 AIR HOSE  20-1 ORIENTING RING  20-2 BANJO STEM SINGLE  20-3 PRESSURE REGULATOR  C PACKING SET  D SLIDE RING SET  E NON DRIP  F LID PACKING |      |                                     |          |
|-------------------------------------------------------------------------------------------------------------------------------------------------------------------------------------------------------------------------------------------------------------------------------------------------------------------------------------------------------------------------------------------------------------------------------------------------------------------------------------------------------------------------------------------------------------------------------------------------------------------------------------|------|-------------------------------------|----------|
| 2 FLUID NOZZLE 3 NOZZLE HOLDER 5 PATTERN ADJUSTMENT SET 6 FLUID NEEDLE ADJ. KNOB 7 FLUID NEEDLE GUIDE 8 NEEDLE SPRING 9 FLUID NEEDLE 10 NEEDLE PACKING NUT 11 AIR VALVE SET 11-1 AIR VALVE SPRING 11-2 AIR VALVE 11-3 AIR VALVE SEAT 12 TRIGGER STUD 13 TRIGGER 14 AIR ADJUSTMENT SET 15 THREADED BUSHING 16 PLUG 17 AIR NIPPLE 19 PRESSURIZED GRAVITY CUP SET (600ml) 19-1 PRESSURIZED CUP 19-3 LID 19-4 STRAIGHT MALE ADAPTOR 19-5 AIR HOSE 20 PRESSURE REGULATOR 20-2 BANJO STEM SINGLE 20-3 PRESSURE REGULATOR C PACKING SET E NON DRIP                                                                                         | REF. | DESCRIPTION                         |          |
| 3 NOZZLE HOLDER 5 PATTERN ADJUSTMENT SET 6 FLUID NEEDLE ADJ. KNOB 7 FLUID NEEDLE GUIDE 8 NEEDLE SPRING 9 FLUID NEEDLE 10 NEEDLE PACKING NUT 11 AIR VALVE SET 11-1 AIR VALVE SPRING 11-2 AIR VALVE SEAT 12 TRIGGER STUD 13 TRIGGER 14 AIR ADJUSTMENT SET 15 THREADED BUSHING 16 PLUG 17 AIR NIPPLE 19 PRESSURIZED GRAVITY CUP SET (600ml) 19-1 PRESSURIZED CUP 19-3 LID 19-4 STRAIGHT MALE ADAPTOR 19-5 AIR HOSE 20 PRESSURE REGULATOR SET 20-1 ORIENTING RING 20-2 BANJO STEM SINGLE 20-3 PRESSURE REGULATOR C PACKING SET D SLIDE RING SET E NON DRIP                                                                              | 1    | AIR CAP SET                         |          |
| 5 PATTERN ADJUSTMENT SET 6 FLUID NEEDLE ADJ. KNOB 7 FLUID NEEDLE GUIDE 8 NEEDLE SPRING 9 FLUID NEEDLE 10 NEEDLE PACKING NUT 11 AIR VALVE SET 11-1 AIR VALVE SET 11-2 AIR VALVE SEAT 12 TRIGGER STUD 13 TRIGGER 14 AIR ADJUSTMENT SET 15 THREADED BUSHING 16 PLUG 17 AIR NIPPLE 19 PRESSURIZED GRAVITY CUP SET (600ml) 19-1 PRESSURIZED CUP 19-3 LID 19-4 STRAIGHT MALE ADAPTOR 19-5 AIR HOSE 20 PRESSURE REGULATOR SET 20-1 ORIENTING RING 20-2 BANJO STEM SINGLE 20-3 PRESSURE REGULATOR C PACKING SET D SLIDE RING SET E NON DRIP                                                                                                 | 2    | FLUID NOZZLE                        |          |
| 6 FLUID NEEDLE ADJ. KNOB 7 FLUID NEEDLE GUIDE 8 NEEDLE SPRING 9 FLUID NEEDLE 10 NEEDLE PACKING NUT 11 AIR VALVE SET 11-1 AIR VALVE SPRING 11-2 AIR VALVE 11-3 AIR VALVE SEAT 12 TRIGGER STUD 13 TRIGGER 14 AIR ADJUSTMENT SET 15 THREADED BUSHING 16 PLUG 17 AIR NIPPLE 19 PRESSURIZED GRAVITY CUP SET (600ml) 19-1 PRESSURIZED CUP 19-3 LID 19-4 STRAIGHT MALE ADAPTOR 19-5 AIR HOSE 20 PRESSURE REGULATOR SET 20-1 ORIENTING RING 20-2 BANJO STEM SINGLE 20-3 PRESSURE REGULATOR C PACKING SET D SLIDE RING SET E NON DRIP                                                                                                        | 3    | NOZZLE HOLDER                       | <b>A</b> |
| 7 FLUID NEEDLE GUIDE  8 NEEDLE SPRING  9 FLUID NEEDLE  10 NEEDLE PACKING NUT  11 AIR VALVE SET  11-1 AIR VALVE SPRING  11-2 AIR VALVE SEAT  12 TRIGGER STUD  13 TRIGGER  14 AIR ADJUSTMENT SET  15 THREADED BUSHING  16 PLUG  17 AIR NIPPLE  19 PRESSURIZED GRAVITY CUP SET (600ml)  19-1 PRESSURIZED CUP  19-3 LID  19-4 STRAIGHT MALE ADAPTOR  19-5 AIR HOSE  20 PRESSURE REGULATOR SET  20-1 ORIENTING RING  20-2 BANJO STEM SINGLE  20-3 PRESSURE REGULATOR  C PACKING SET  D SLIDE RING SET  E NON DRIP                                                                                                                        | 5    | PATTERN ADJUSTMENT SET              |          |
| 8 NEEDLE SPRING 9 FLUID NEEDLE 10 NEEDLE PACKING NUT 11 AIR VALVE SET 11-1 AIR VALVE SPRING 11-2 AIR VALVE 11-3 AIR VALVE SEAT 12 TRIGGER STUD 13 TRIGGER 14 AIR ADJUSTMENT SET 15 THREADED BUSHING 16 PLUG 17 AIR NIPPLE 19 PRESSURIZED GRAVITY CUP SET (600ml) 19-1 PRESSURIZED CUP 19-3 LID 19-4 STRAIGHT MALE ADAPTOR 19-5 AIR HOSE 20 PRESSURE REGULATOR SET 20-1 ORIENTING RING 20-2 BANJO STEM SINGLE 20-3 PRESSURE REGULATOR C PACKING SET D SLIDE RING SET E NON DRIP                                                                                                                                                      | 6    | FLUID NEEDLE ADJ. KNOB              |          |
| 9 FLUID NEEDLE 10 NEEDLE PACKING NUT 11 AIR VALVE SET 11-1 AIR VALVE SPRING 11-2 AIR VALVE 11-3 AIR VALVE SEAT 12 TRIGGER STUD 13 TRIGGER 14 AIR ADJUSTMENT SET 15 THREADED BUSHING 16 PLUG 17 AIR NIPPLE 19 PRESSURIZED GRAVITY CUP SET (600ml) 19-1 PRESSURIZED CUP 19-3 LID 19-4 STRAIGHT MALE ADAPTOR 19-5 AIR HOSE 20 PRESSURE REGULATOR SET 20-1 ORIENTING RING 20-2 BANJO STEM SINGLE 20-3 PRESSURE REGULATOR C PACKING SET D SLIDE RING SET E NON DRIP                                                                                                                                                                      | 7    | FLUID NEEDLE GUIDE                  | <b>A</b> |
| 10 NEEDLE PACKING NUT  11 AIR VALVE SET  11-1 AIR VALVE SPRING  11-2 AIR VALVE  11-3 AIR VALVE SEAT  12 TRIGGER STUD  13 TRIGGER  14 AIR ADJUSTMENT SET  15 THREADED BUSHING  16 PLUG  17 AIR NIPPLE  19 PRESSURIZED GRAVITY CUP SET (600ml)  19-1 PRESSURIZED CUP  19-3 LID  19-4 STRAIGHT MALE ADAPTOR  19-5 AIR HOSE  20 PRESSURE REGULATOR SET  20-1 ORIENTING RING  20-2 BANJO STEM SINGLE  20-3 PRESSURE REGULATOR  C PACKING SET  D SLIDE RING SET  E NON DRIP                                                                                                                                                               | 8    | NEEDLE SPRING                       |          |
| 11 AIR VALVE SET  11-1 AIR VALVE SPRING  11-2 AIR VALVE  11-3 AIR VALVE SEAT  12 TRIGGER STUD  13 TRIGGER  14 AIR ADJUSTMENT SET  15 THREADED BUSHING  16 PLUG  17 AIR NIPPLE  19 PRESSURIZED GRAVITY CUP SET (600ml)  19-1 PRESSURIZED CUP  19-3 LID  19-4 STRAIGHT MALE ADAPTOR  19-5 AIR HOSE  20 PRESSURE REGULATOR SET  20-1 ORIENTING RING  20-2 BANJO STEM SINGLE  20-3 PRESSURE REGULATOR  C PACKING SET  D SLIDE RING SET  E NON DRIP                                                                                                                                                                                      | 9    | FLUID NEEDLE                        |          |
| 11-1 AIR VALVE SPRING  11-2 AIR VALVE  11-3 AIR VALVE SEAT  12 TRIGGER STUD  13 TRIGGER  14 AIR ADJUSTMENT SET  15 THREADED BUSHING  16 PLUG  17 AIR NIPPLE  19 PRESSURIZED GRAVITY CUP SET (600ml)  19-1 PRESSURIZED CUP  19-3 LID  19-4 STRAIGHT MALE ADAPTOR  19-5 AIR HOSE  20 PRESSURE REGULATOR SET  20-1 ORIENTING RING  20-2 BANJO STEM SINGLE  20-3 PRESSURE REGULATOR  C PACKING SET  D SLIDE RING SET  E NON DRIP                                                                                                                                                                                                        | 10   | NEEDLE PACKING NUT                  |          |
| 11-2 AIR VALVE  11-3 AIR VALVE SEAT  12 TRIGGER STUD  13 TRIGGER  14 AIR ADJUSTMENT SET  15 THREADED BUSHING  16 PLUG  17 AIR NIPPLE  19 PRESSURIZED GRAVITY CUP SET (600ml)  19-1 PRESSURIZED CUP  19-3 LID  19-4 STRAIGHT MALE ADAPTOR  19-5 AIR HOSE  20 PRESSURE REGULATOR SET  20-1 ORIENTING RING  20-2 BANJO STEM SINGLE  20-3 PRESSURE REGULATOR  C PACKING SET  D SLIDE RING SET  E NON DRIP                                                                                                                                                                                                                               | 11   | AIR VALVE SET                       |          |
| 11-3 AIR VALVE SEAT  12 TRIGGER STUD  13 TRIGGER  14 AIR ADJUSTMENT SET  15 THREADED BUSHING  16 PLUG  17 AIR NIPPLE  19 PRESSURIZED GRAVITY CUP SET (600ml)  19-1 PRESSURIZED CUP  19-3 LID  19-4 STRAIGHT MALE ADAPTOR  19-5 AIR HOSE  20 PRESSURE REGULATOR SET  20-1 ORIENTING RING  20-2 BANJO STEM SINGLE  20-3 PRESSURE REGULATOR  C PACKING SET  D SLIDE RING SET  E NON DRIP                                                                                                                                                                                                                                               | 11-1 | AIR VALVE SPRING                    |          |
| 12 TRIGGER STUD  13 TRIGGER  14 AIR ADJUSTMENT SET  15 THREADED BUSHING  16 PLUG  17 AIR NIPPLE  19 PRESSURIZED GRAVITY CUP SET (600ml)  19-1 PRESSURIZED CUP  19-3 LID  19-4 STRAIGHT MALE ADAPTOR  19-5 AIR HOSE  20 PRESSURE REGULATOR SET  20-1 ORIENTING RING  20-2 BANJO STEM SINGLE  20-3 PRESSURE REGULATOR  C PACKING SET  D SLIDE RING SET  E NON DRIP                                                                                                                                                                                                                                                                    | 11-2 | AIR VALVE                           |          |
| 13 TRIGGER  14 AIR ADJUSTMENT SET  15 THREADED BUSHING  16 PLUG  17 AIR NIPPLE  19 PRESSURIZED GRAVITY CUP SET (600ml)  19-1 PRESSURIZED CUP  19-3 LID  19-4 STRAIGHT MALE ADAPTOR  19-5 AIR HOSE  20 PRESSURE REGULATOR SET  20-1 ORIENTING RING  20-2 BANJO STEM SINGLE  20-3 PRESSURE REGULATOR  C PACKING SET  D SLIDE RING SET  E NON DRIP                                                                                                                                                                                                                                                                                     | 11-3 | AIR VALVE SEAT                      |          |
| 14 AIR ADJUSTMENT SET  15 THREADED BUSHING  16 PLUG  17 AIR NIPPLE  19 PRESSURIZED GRAVITY CUP SET (600ml)  19-1 PRESSURIZED CUP  19-3 LID  19-4 STRAIGHT MALE ADAPTOR  19-5 AIR HOSE  20 PRESSURE REGULATOR SET  20-1 ORIENTING RING  20-2 BANJO STEM SINGLE  20-3 PRESSURE REGULATOR  C PACKING SET  D SLIDE RING SET  E NON DRIP                                                                                                                                                                                                                                                                                                 | 12   | TRIGGER STUD                        |          |
| 15 THREADED BUSHING  16 PLUG  17 AIR NIPPLE  19 PRESSURIZED GRAVITY CUP SET (600ml)  19-1 PRESSURIZED CUP  19-3 LID  19-4 STRAIGHT MALE ADAPTOR  19-5 AIR HOSE  20 PRESSURE REGULATOR SET  20-1 ORIENTING RING  20-2 BANJO STEM SINGLE  20-3 PRESSURE REGULATOR  C PACKING SET  D SLIDE RING SET  E NON DRIP                                                                                                                                                                                                                                                                                                                        | 13   | TRIGGER                             |          |
| 16 PLUG  17 AIR NIPPLE  19 PRESSURIZED GRAVITY CUP SET (600ml)  19-1 PRESSURIZED CUP  19-3 LID  19-4 STRAIGHT MALE ADAPTOR  19-5 AIR HOSE  20 PRESSURE REGULATOR SET  20-1 ORIENTING RING  20-2 BANJO STEM SINGLE  20-3 PRESSURE REGULATOR  C PACKING SET  D SLIDE RING SET  E NON DRIP                                                                                                                                                                                                                                                                                                                                             | 14   | AIR ADJUSTMENT SET                  |          |
| 17 AIR NIPPLE  19 PRESSURIZED GRAVITY CUP SET (600ml)  19-1 PRESSURIZED CUP  19-3 LID  19-4 STRAIGHT MALE ADAPTOR  19-5 AIR HOSE  20 PRESSURE REGULATOR SET  20-1 ORIENTING RING  20-2 BANJO STEM SINGLE  20-3 PRESSURE REGULATOR  C PACKING SET  D SLIDE RING SET  E NON DRIP                                                                                                                                                                                                                                                                                                                                                      | 15   | THREADED BUSHING                    | <b>A</b> |
| 19         PRESSURIZED GRAVITY CUP SET (600ml)           19-1         PRESSURIZED CUP           19-3         LID           19-4         STRAIGHT MALE ADAPTOR           19-5         AIR HOSE           20         PRESSURE REGULATOR SET           20-1         ORIENTING RING           20-2         BANJO STEM SINGLE           20-3         PRESSURE REGULATOR           C         PACKING SET           D         SLIDE RING SET           E         NON DRIP                                                                                                                                                                  | 16   | PLUG                                |          |
| 19-1         PRESSURIZED CUP           19-3         LID           19-4         STRAIGHT MALE ADAPTOR           19-5         AIR HOSE           20         PRESSURE REGULATOR SET           20-1         ORIENTING RING           20-2         BANJO STEM SINGLE           20-3         PRESSURE REGULATOR           C         PACKING SET           D         SLIDE RING SET           E         NON DRIP                                                                                                                                                                                                                           | 17   | AIR NIPPLE                          | <b>A</b> |
| 19-3 LID 19-4 STRAIGHT MALE ADAPTOR 19-5 AIR HOSE 20 PRESSURE REGULATOR SET 20-1 ORIENTING RING 20-2 BANJO STEM SINGLE 20-3 PRESSURE REGULATOR C PACKING SET D SLIDE RING SET E NON DRIP                                                                                                                                                                                                                                                                                                                                                                                                                                            | 19   | PRESSURIZED GRAVITY CUP SET (600ml) |          |
| 19-4 STRAIGHT MALE ADAPTOR 19-5 AIR HOSE 20 PRESSURE REGULATOR SET 20-1 ORIENTING RING 20-2 BANJO STEM SINGLE 20-3 PRESSURE REGULATOR C PACKING SET D SLIDE RING SET E NON DRIP                                                                                                                                                                                                                                                                                                                                                                                                                                                     | 19-1 | PRESSURIZED CUP                     |          |
| 19-5 AIR HOSE 20 PRESSURE REGULATOR SET 20-1 ORIENTING RING 20-2 BANJO STEM SINGLE 20-3 PRESSURE REGULATOR C PACKING SET D SLIDE RING SET E NON DRIP                                                                                                                                                                                                                                                                                                                                                                                                                                                                                | 19-3 | LID                                 |          |
| 20 PRESSURE REGULATOR SET  20-1 ORIENTING RING  20-2 BANJO STEM SINGLE  20-3 PRESSURE REGULATOR  C PACKING SET  D SLIDE RING SET  E NON DRIP                                                                                                                                                                                                                                                                                                                                                                                                                                                                                        | 19-4 | STRAIGHT MALE ADAPTOR               |          |
| 20-1 ORIENTING RING 20-2 BANJO STEM SINGLE 20-3 PRESSURE REGULATOR C PACKING SET D SLIDE RING SET E NON DRIP                                                                                                                                                                                                                                                                                                                                                                                                                                                                                                                        | 19-5 | AIR HOSE                            |          |
| 20-2 BANJO STEM SINGLE 20-3 PRESSURE REGULATOR C PACKING SET D SLIDE RING SET E NON DRIP                                                                                                                                                                                                                                                                                                                                                                                                                                                                                                                                            | 20   | PRESSURE REGULATOR SET              |          |
| 20-3 PRESSURE REGULATOR  C PACKING SET  D SLIDE RING SET  E NON DRIP                                                                                                                                                                                                                                                                                                                                                                                                                                                                                                                                                                | 20-1 | ORIENTING RING                      |          |
| C PACKING SET D SLIDE RING SET E NON DRIP                                                                                                                                                                                                                                                                                                                                                                                                                                                                                                                                                                                           | 20-2 | BANJO STEM SINGLE                   |          |
| D SLIDE RING SET E NON DRIP                                                                                                                                                                                                                                                                                                                                                                                                                                                                                                                                                                                                         | 20-3 | PRESSURE REGULATOR                  |          |
| E NON DRIP                                                                                                                                                                                                                                                                                                                                                                                                                                                                                                                                                                                                                          | С    | PACKING SET                         |          |
|                                                                                                                                                                                                                                                                                                                                                                                                                                                                                                                                                                                                                                     | D    | SLIDE RING SET                      |          |
| F LID PACKING                                                                                                                                                                                                                                                                                                                                                                                                                                                                                                                                                                                                                       | Е    | NON DRIP                            |          |
|                                                                                                                                                                                                                                                                                                                                                                                                                                                                                                                                                                                                                                     | F    | LID PACKING                         |          |