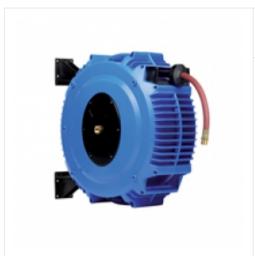

## AW1020-001 Gen III ReCoila for 20m of 10mm for Air or Water hose

| Series: Gen III ReCoila               |
|---------------------------------------|
| Product Code: AW1020-001              |
|                                       |
| Add to My Reels Print this page       |
|                                       |
| Download PDF   Back to search results |

| Reel Specification     | Description         |
|------------------------|---------------------|
| TYPE                   |                     |
| Spring                 | Conventional Spring |
| HOSE                   |                     |
| I.D. (Inside Diameter) | 10 mm               |
| Length (m)             | 20                  |
| Pressure (BAR)         | 17                  |
| No. of Hoses           | 1 - Single          |
| Supplied with Hose     | Yes                 |
| Type of Hose           | Call for Details    |
| APPLICATION            |                     |
| Media                  | Air or Water        |
| Construction           | UPVC Plastic        |
| Max. Working Temp.     | 45°C                |
| Weight                 | 14                  |
| Dimensions (mm)        | See diagram         |
| SWIVEL                 |                     |
| Material               | Brass               |
| Seals                  | Nitrile             |
| CONNECTION             |                     |
| Inlet                  | 3/8"                |
| Outlet                 | 3/8"                |