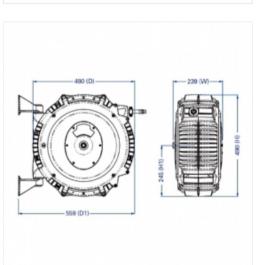

| Reel Specification     | Description         |
|------------------------|---------------------|
| TYPE                   |                     |
| Spring                 | Conventional Spring |
| HOSE                   |                     |
| I.D. (Inside Diameter) | 10 mm               |
| Length (m)             | 20                  |
| Pressure (BAR)         | 17                  |
| No. of Hoses           | 1 - Single          |
| Supplied with Hose     | Yes                 |
| Type of Hose           | Call for Details    |
| APPLICATION            |                     |
| Media                  | Air or Water        |
| Construction           | UPVC Plastic        |
| Max. Working Temp.     | 45°C                |
| Weight                 | 14                  |
| Dimensions (mm)        | See diagram         |
| SWIVEL                 |                     |
| Material               | Brass               |
| Seals                  | Nitrile             |
| CONNECTION             |                     |
| Inlet                  | 3/8"                |
| Outlet                 | 3/8"                |