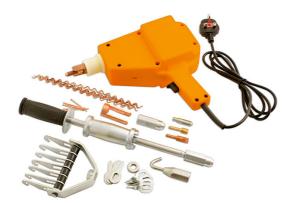

## **Tec-Spot Welder**

General use welder in the professional body repair shop where Smart repair is operational.

## **Additional Information**

- For welding panel pulling pins | pull washers | squiggly wire.
- Supplied with a slide hammer and multi hook head and automatic shut off when transformer reaches 120°C (or after approximately 80 nails)

LASER Kamasa Gunson Connect

- Electrodes for pull washers | pulling bits | squiggly wire and shrinking diode for single spot tips
- Consumables include: 50 pull washers | 50 twisted pulling bits | 50 squiggly wire.
- CE approval.