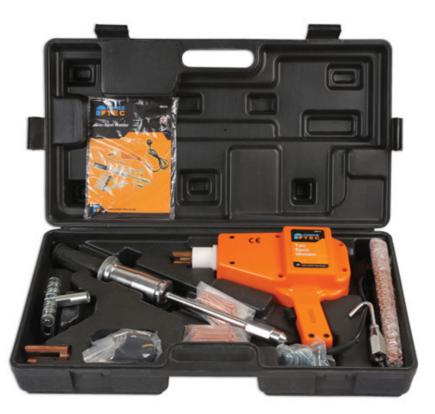

## **Tec-Spot Welder**

General use welder in the professional body repair shop where Smart repair is operational.

## **Additional Information**

- For welding panel pulling pins | pull washers | squiggly wire.
- Supplied with a slide hammer and multi hook head and automatic shut off when transformer reaches 120°C (or after approximately 80 nails)

LASER Kamasa Gunson Connect

- Electrodes for pull washers | pulling bits | squiggly wire and shrinking diode for single spot tips
- Consumables include: 50 pull washers | 50 twisted pulling bits | 50 squiggly wire.
- CE approval.