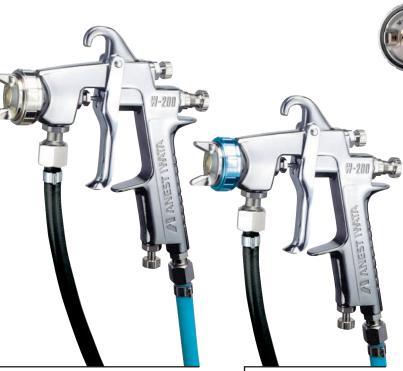

## W-200 / W-200 WB PRESSURE SPRAY GUN

- High speed operation while maintaining the same surface quality
- VOC-compliant professional spray gun, signifi cantly more than 65% efficiency
- Large and uniform fl at&thin spray pattern with fi ne atomization for large areas
- W-200 WB with Split Nozzle Technology
- W-200 with Round Nozzle
- For ANEST IWATA-typical: quiet and pleasant background noise
- With 380g one of the more lightweight pressure feed spray guns on the market
- Simple operation of the control knobs, for right and left handers
- Conical seal nozzle, minimum wear parts
- Clearer design, easy maintenance
- Quality surface for an easy cleaning
- Combinable with all ANEST IWATA diaphragm pumps and pressure tanks
- Available: fan pattern control for permanently switching and push-pull pattern adjustment set for fast briefl y switching

W-200 WB

www.anest-iwataeu.com

Distributed by:

W-200

MODEL

ROUND NOZZLE