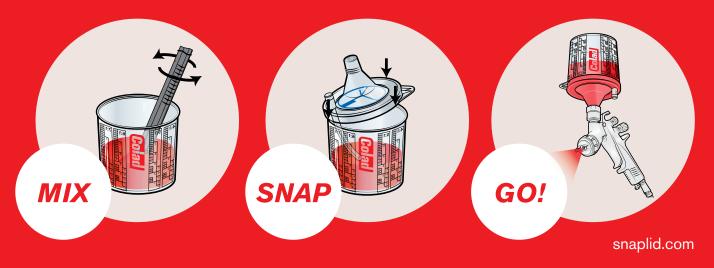

Simple. **MIX SNAP GO!** 

Save material

save one cup, every job.

You use one cup for mixing and painting. Unlike other systems that require various steps that slow down the paint process, Colad Snap Lid System® is quick to use. Snap the lid on the mixing cup and go. The math is easy: save material by using one less cup, every job.