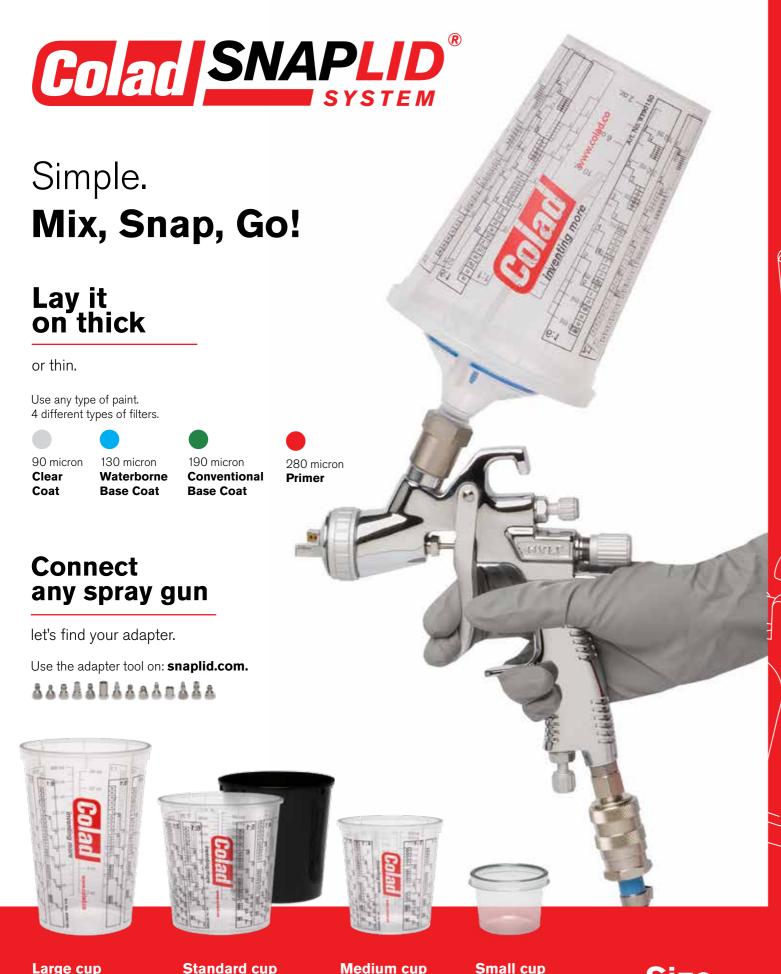

#### For:

- all types of paints.
- small and big jobs.
- any spray gun.

**Optimized** 

paint job.

The best

paint flow.

Our unique

vented system helps you to save paint.

Large cup 900 ml / 30.4 fl oz.

Up for a big

challenge.

Standard cup 700 ml / 700 ml UV 25 fl oz.

Perfect for your

regular gig.

**Excellent for** smaller jobs.

350 ml / 11.8 fl oz.

Small cup 88 ml / 3 fl oz.

Great for spot repair

Size does matter!

Save time and money using the Snap Lid System®.