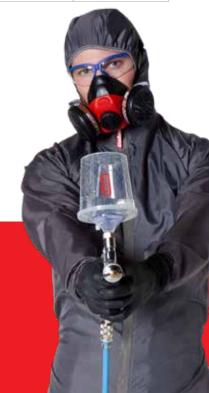

#### **Consistent paint** application

the perfect system for paint to flow through.

With a unique valve and built-in strainer you'll have no more issues with inconsistent flow and sputtering output. Only stability!

#### For:

- all types of paints.
- small and big jobs.
- any spray gun.

**Optimized** 

paint job.

The best

paint flow.