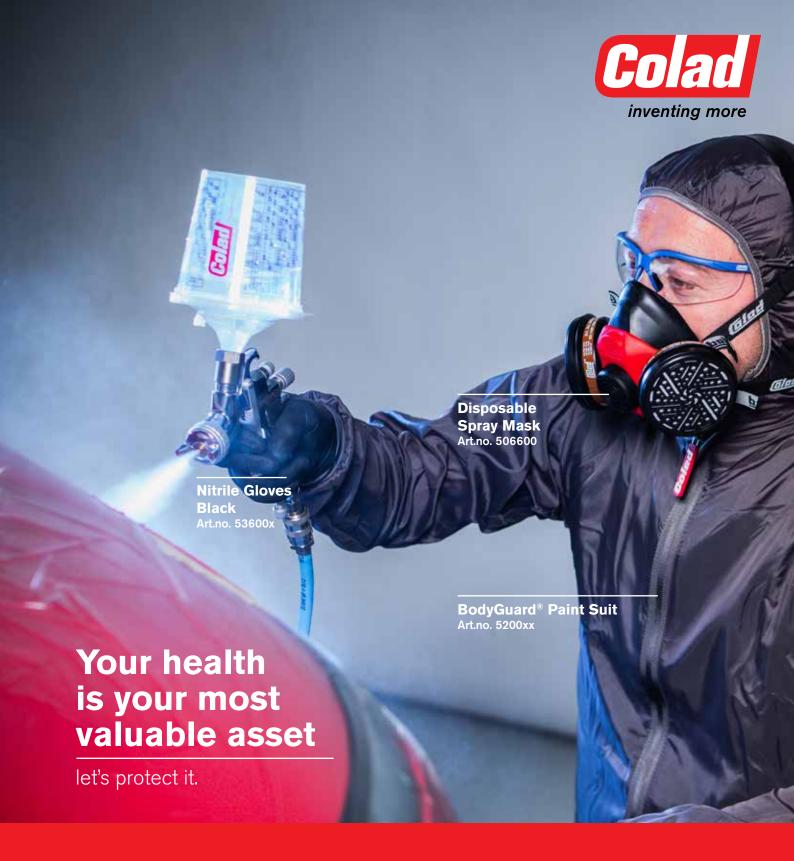

| 9350190SLS      | 9350280SLS   |
| 700 ml / 25 fl d  | oz.  | 50 lids + 50 cups                    | 9370090SLS | 9370130SLS            | 9370190SLS      | 9370280SLS   |
| 700 ml UV / 25 fl | oz.  | 25 lids + 25 cups<br>+ 25 cover caps | -          | -                     | 9370190SLSUV    | 9370280SLSUV |
| 900 ml / 30.4 fl  | oz.  | 40 lids + 40 cups                    | -          | 9390130SLS            | 9390190SLS      | -            |

#### The finishing touch

| Product               | Art.no. | Packing         |  |
|-----------------------|---------|-----------------|--|
| Turbomix Paintsaver ™ | 9500    | 512 pcs per box |  |
| Cover Caps            | 9370CAP | 100 pcs per box |  |
| Wall Mount            | 937010  | per piece       |  |

Simple. **MIX SNAP GO!** 





## Ready to give the Colad Snap Lid System® a go?

## Let's get in touch!

Contact your **local Colad dealer** or **sales@emm.com**