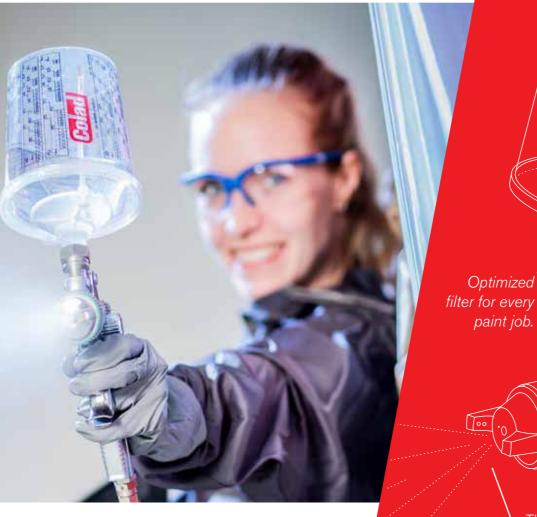

#### Save paint

use every last drop.

Make optimal use of your time. Our unique vented system gives you the ability to work neater and with a stable, consistent paint flow. Less paint is wasted, use less to create more!

#### **Consistent paint** application

the perfect system for paint to flow through.

With a unique valve and built-in strainer you'll have no more issues with inconsistent flow and sputtering output. Only stability!

#### For:

- all types of paints.
- small and big jobs.
- any spray gun.

**Optimized** 

paint job.

The best

paint flow.