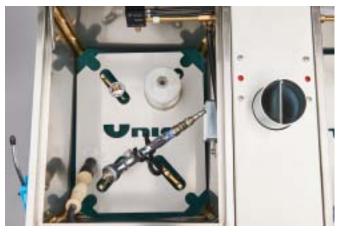

## **Main Features**

- Timed operation
- Manual wash with flow through brush (both tanks)
- Twin separate wash tanks
- Automatic enclosed wash
- Manual clean rinse (both tanks)
- Soak facility
- Automatic air extraction
- 4 spray gun capacity
- Dual filter system
- Twin air blow guns
- Suitable for gravity and suction fed guns