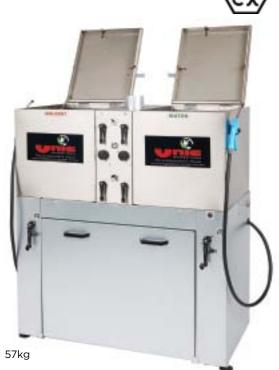

## **UGC5005A Classic Spray Gun Cleaner**

## **Main Features**

- Timed operation
- Manual wash with flow through brush (both tanks)
- Twin separate wash tanks
- Automatic enclosed wash
- Manual clean rinse (both tanks)
- Soak facility
- Automatic air extraction
- 4 spray gun capacity
- Dual filter system
- Twin air blow guns
- Suitable for gravity and suction fed guns

## **Technical Information**

Air Input

: 75-100psi / 5-6.8bar Air Connection : 1/4"BSP

Weight : 57kg

Twin Water & Solvent UGC5005A

**Twin Solvent UGC5005** 

Tel: +44(0)115 947 4000 Email: info@unic.co.uk Web: www.unic.co.uk