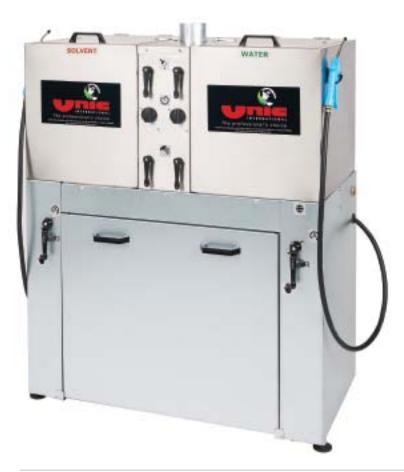

## **UGC5005A Classic Spray Gun Cleaner**

## **Main Features**

- Timed operation
- Manual wash with flow through brush (both tanks)
- Twin separate wash tanks
- Automatic enclosed wash
- Manual clean rinse (both tanks)
- Soak facility
- Automatic air extraction
- 4 spray gun capacity
- Dual filter system
- Twin air blow guns
- Suitable for gravity and suction fed guns

## **Technical Information**

Air Input

: 75-100psi / 5-6.8bar Air Connection : 1/4"BSP

Weight : 57kg

Twin Water & Solvent UGC5005A

**Twin Solvent UGC5005** 

Tel: +44(0)115 947 4000 Email: info@unic.co.uk Web: www.unic.co.uk