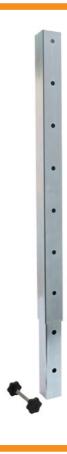

## **Pole Extension for Pulling Tower**

A steel extension pole specifically for use with the Power-TEC Pulling Tower (Part No. 92657), which adds an additional 700mm with 7 adjustable height positions and allows the tower to be used on truck and van roof panel repairs.

## **Additional Information**

- Designed for use with Power-TEC Pulling Tower (Part No. 92657).
- Increases tower height to 2350mm to allow truck & van roof repairs.
- · Length: 700mm.
- · Features 7 height positions.
- · Additional Pulling Tower accessories also available, please see Part No. 92660 (Vertical Pull Kit).