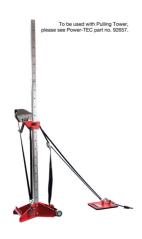

## **Pole Extension for Pulling Tower**

A steel extension pole specifically for use with the Power-TEC Pulling Tower (Part No. 92657), which adds an additional 700mm with 7 adjustable height positions and allows the tower to be used on truck and van roof panel repairs.

## **Additional Information**

- Designed for use with Power-TEC Pulling Tower (Part No. 92657).
- Increases tower height to 2350mm to allow truck & van roof repairs.
- · Length: 700mm.
- · Features 7 height positions.
- · Additional Pulling Tower accessories also available, please see Part No. 92660 (Vertical Pull Kit).