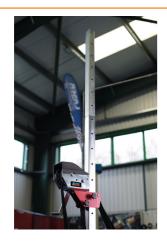

## **Pole Extension for Pulling Tower**

A steel extension pole specifically for use with the Power-TEC Pulling Tower (Part No. 92657), which adds an additional 700mm with 7 adjustable height positions and allows the tower to be used on truck and van roof panel repairs.

## **Additional Information**

- Designed for use with Power-TEC Pulling Tower (Part No. 92657).
- Increases tower height to 2350mm to allow truck & van roof repairs.
- · Length: 700mm.
- · Features 7 height positions.
- · Additional Pulling Tower accessories also available, please see Part No. 92660 (Vertical Pull Kit).