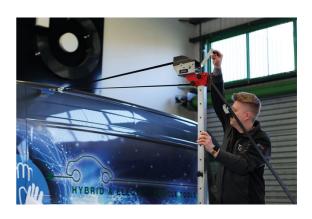

## **Pole Extension for Pulling Tower**

A steel extension pole specifically for use with the Power-TEC Pulling Tower (Part No. 92657), which adds an additional 700mm with 7 adjustable height positions and allows the tower to be used on truck and van roof panel repairs.

## **Additional Information**

- Designed for use with Power-TEC Pulling Tower (Part No. 92657).
- Increases tower height to 2350mm to allow truck & van roof repairs.
- · Length: 700mm.
- · Features 7 height positions.
- · Additional Pulling Tower accessories also available, please see Part No. 92660 (Vertical Pull Kit).