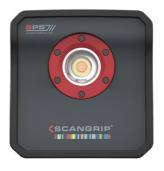

## Scangrip MultiMatch 3 c/w Cordless Battery

Lighting solutions for the automotive painting industry. Scangrip Colour Match lighting solutions are specially designed for the automotive painting industry, and are made for colour matching, detailing and general paint work and are usable everywhere a painted surface needs inspection. The COB (chip on board) LED technology provides a unique, uniform and completely even illumination with only one shadow which makes it particularly effective for detailing and colour matching light. The colour temperature (KELVIN) exactly fits the specific requirements for efficient work light in the automotive painting industry. The newly invented CCT SCAN functionality offers the option to scan the surface of an object with the various colour temperatures available in the interval from 2500K to 6500K. CCT SCAN functionality provides optimum conditions for the most accurate colour match and highlighting and discovering paint defects. 03.5653 Multimatch 3

LED work light with all daylight colour matching, Bluetooth & SPS solution for car detailing. Multimatch 3 is an outstanding and powerful rechargeable work light providing up to 3,000 lumens for inspection of large surfaces during polishing, painting and cleaning operations as well as for colour matching. The LED work light features the unique All Daylight function, providing you with the option to choose between 5 different colour temperatures. And the 5-step dimmer function makes it possible to adjust the light into five different levels depending on the job at hand. Features the innovative Scangrip Power Solution which provides you with unlimited availability to light. You can either insert a new fully charged battery and continue to work while another battery is charging, or you can simply add the charger directly to the LED work light to get power supply. The integrated battery backup function prevents you from being without light at any time. With the Bluetooth lighting control app, you can control and adjust both the light output and the colour temperatures, along with a range of other useful, wireless functions improving daily work efficiency.