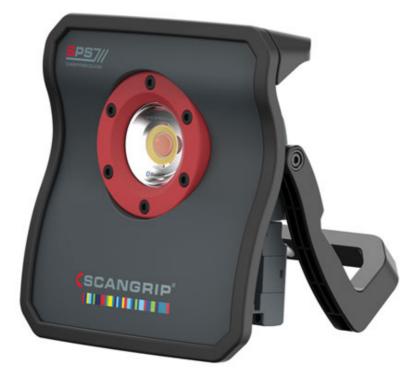

## Scangrip MultiMatch 3 c/w Cordless Battery

Lighting solutions for the automotive painting industry. Scangrip Colour Match lighting solutions are specially designed for the automotive painting industry, and are made for colour matching, detailing and general paint work and are usable everywhere a painted surface needs inspection. The COB (chip on board) LED technology provides a unique, uniform and completely even illumination with only one shadow which makes it particularly effective for detailing and colour matching light. The colour temperature (KELVIN) exactly fits the specific requirements for efficient work light in the automotive painting industry. The newly invented CCT SCAN functionality offers the option to scan the surface of an object with the various colour temperatures available in the interval from 2500K to 6500K. CCT SCAN functionality provides optimum conditions for the most accurate colour match and highlighting and discovering paint defects. 03.5653 Multimatch 3

LED work light with all daylight colour matching, Bluetooth & SPS solution for car detailing. Multimatch 3 is an outstanding and powerful rechargeable work light providing up to 3,000 lumens for inspection of large surfaces during polishing, painting and cleaning operations as well as for colour matching. The LED work light features the unique All Daylight function, providing you with the option to choose between 5 different colour temperatures. And the 5-step dimmer function makes it possible to adjust the light into five different levels depending on the job at hand. Features the innovative Scangrip Power Solution which provides you with unlimited availability to light. You can either insert a new fully charged battery and continue to work while another battery is charging, or you can simply add the charger directly to the LED work light to get power supply. The integrated battery backup function prevents you from being without light at any time. With the Bluetooth lighting control app, you can control and adjust both the light output and the colour temperatures, along with a range of other useful, wireless functions improving daily work efficiency.

## **Additional Information**

- Re-chargeable Scangrip Power Solution (SPS) battery pack for long operation time.
- Bluetooth light control using the Scangrip APP.
- Dustproof & waterproof construction (IP67), EU design patent.
- 1.5 15h operating time, 1.5h charging time, 11.1V/4000mAh Li-ion. Supplied with SPS battery 4Ah (Part No. 03.6003) & SPS charging system 35W Part No. 03.6006.
- Optional extras; Scangrip Diffuser, Part No. 03.5750 gives you increased functionality and new possibilities to adapt your work light even further to the specific work task. The light diffuser spreads and softens the light while avoiding hard shadows. It is easy and safe to mount the cover on your Scangrip lamp: Scangrip Wheelstand, Part No. 03.5682 - developed for mobile positioning of work lights in the workshop or bodyshop. It is easy to move the light to where you need it, & at the same time you avoid uncomfortable and heavy lifting from one workplace to the other.