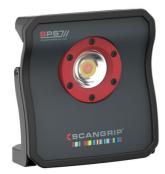

## Scangrip MultiMatch 3 c/w Cordless Battery

Lighting solutions for the automotive painting industry. Scangrip Colour Match lighting solutions are specially designed for the automotive painting industry, and are made for colour matching, detailing and general paint work and are usable everywhere a painted surface needs inspection. The COB (chip on board) LED technology provides a unique, uniform and completely even illumination with only one shadow which makes it particularly effective for detailing and colour matching light. The colour temperature (KELVIN) exactly fits the specific requirements for efficient work light in the automotive painting industry. The newly invented CCT SCAN functionality offers the option to scan the surface of an object with the various colour temperatures available in the interval from 2500K to 6500K. CCT SCAN functionality provides optimum conditions for the most accurate colour match and highlighting and discovering paint defects. 03.5653 Multimatch 3

LED work light with all daylight colour matching, Bluetooth & SPS solution for car detailing. Multimatch 3 is an outstanding and powerful rechargeable work light providing up to 3,000 lumens for inspection of large surfaces during polishing, painting and cleaning operations as well as for colour matching. The LED work light features the unique All Daylight function, providing you with the option to choose between 5 different colour temperatures. And the 5-step dimmer function makes it possible to adjust the light into five different levels depending on the job at hand. Features the innovative Scangrip Power Solution which provides you with unlimited availability to light. You can either insert a new fully charged battery and continue to work while another battery is charging, or you can simply add the charger directly to the LED work light to get power supply. The integrated battery backup function prevents you from being without light at any time. With the Bluetooth lighting control app, you can control and adjust both the light output and the colour temperatures, along with a range of other useful, wireless functions improving daily work efficiency.