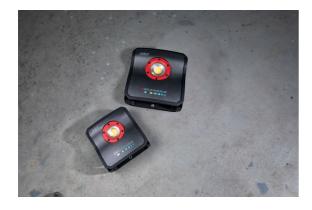

## **Additional Information**

- Re-chargeable Scangrip Power Solution (SPS) battery pack for long operation time.
- Bluetooth light control using the Scangrip APP.
- Dustproof & waterproof construction (IP67), EU design patent.
- 1.5 15h operating time, 1.5h charging time, 11.1V/4000mAh Li-ion. Supplied with SPS battery 4Ah (Part No. 03.6003) & SPS charging system 35W Part No. 03.6006.
- Optional extras; Scangrip Diffuser, Part No. 03.5750 gives you increased functionality and new possibilities to adapt your work light even further to the specific work task. The light diffuser spreads and softens the light while avoiding hard shadows. It is easy and safe to mount the cover on your Scangrip lamp: Scangrip Wheelstand, Part No. 03.5682 - developed for mobile positioning of work lights in the workshop or bodyshop. It is easy to move the light to where you need it, & at the same time you avoid uncomfortable and heavy lifting from one workplace to the other.