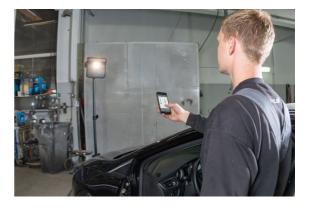

## Scangrip MultiMatch 3 c/w Cordless Battery

Lighting solutions for the automotive painting industry. Scangrip Colour Match lighting solutions are specially designed for the automotive painting industry, and are made for colour matching, detailing and general paint work and are usable everywhere a painted surface needs inspection. The COB (chip on board) LED technology provides a unique, uniform and completely even illumination with only one shadow which makes it particularly effective for detailing and colour matching light. The colour temperature (KELVIN) exactly fits the specific requirements for efficient work light in the automotive painting industry. The newly invented CCT SCAN functionality offers the option to scan the surface of an object with the various colour temperatures available in the interval from 2500K to 6500K. CCT SCAN functionality provides optimum conditions for the most accurate colour match and highlighting and discovering paint defects. 03.5653 Multimatch 3

LED work light with all daylight colour matching, Bluetooth & SPS solution for car detailing. Multimatch 3 is an outstanding and powerful rechargeable work light providing up to 3,000 lumens for inspection of large surfaces during polishing, painting and cleaning operations as well as for colour matching. The LED work light features the unique All Daylight function, providing you with the option to choose between 5 different colour temperatures. And the 5-step dimmer function makes it possible to adjust the light into five different levels depending on the job at hand. Features the innovative Scangrip Power Solution which provides you with unlimited availability to light. You can either insert a new fully charged battery and continue to work while another battery is charging, or you can simply add the charger directly to the LED work light to get power supply. The integrated battery backup function prevents you from being without light at any time. With the Bluetooth lighting control app, you can control and adjust both the light output and the colour temperatures, along with a range of other useful, wireless functions improving daily work efficiency.