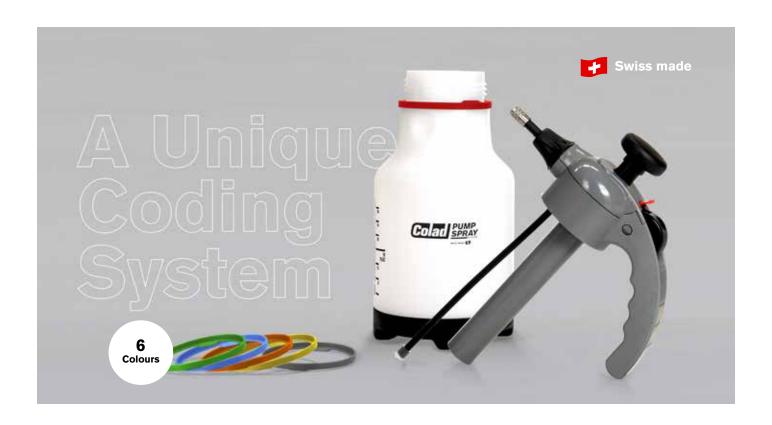

## The Colad Pump Spray System

Distinguishing between different types of liquid content in your work space can be challenging. A good system to code your spray bottles is a must to keep your inventory organized.

The Colad Pump Spray System allows you to easily identify between different fluids, using color coded rings. Log your code on the Color Identification Chart to maintain control of your sorting.

Pump Sprayer Ultimate

1 L / 33.8 Fl Oz

5 pcs

Color Identification Chart

1 pcs

Art.no. 9704 **€ 99,00 per set** 