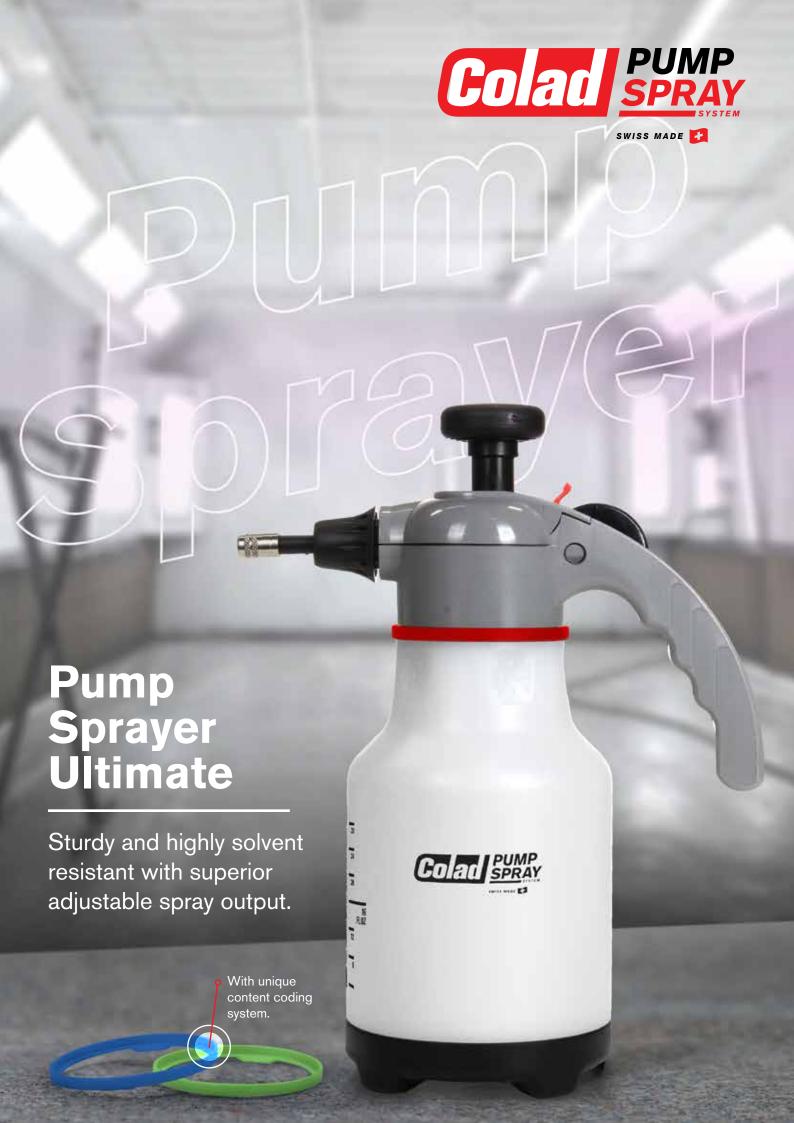

A superior, highly solvent resistant Pump Sprayer with adjustable spray mist and high compression level, for a flawless spray output.

This solid pump sprayer is highly resistant to nearly all water- and solvent-based degreasers due to the specially designed seals. The continuous high pressure (3 bar) guarantees a flawless spray output which can be adjusted to your needs with the adjustable and durable brass spray nozzle. The fluid level is readable from the outside, and the bottle can be stably placed on any flat surface due to its flat base.

The Colad Pump Spray System allows you to easily identify between different fluids, using color coded rings. Log your code on the Color Identification Chart to maintain control of your sorting.

Pump Sprayer Ultimate