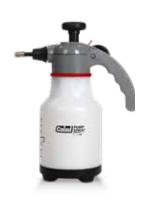

A superior, highly solvent resistant Pump Sprayer with adjustable spray mist and high compression level, for a flawless spray output.

This solid pump sprayer is highly resistant to nearly all water- and solvent-based degreasers due to the specially designed seals. The continuous high pressure (3 bar) guarantees a flawless spray output which can be adjusted to your needs with the adjustable and durable brass spray nozzle. The fluid level is readable from the outside, and the bottle can be stably placed on any flat surface due to its flat base.

**Efficient and** ergonomic handle and pump

Lock button to prevent accidental spraying

**Continuous spray** output to work consistently

Pressure relieve and safety valve

Adjustable output to fine-tune the spray pattern to fit your needs

Inclinable, durable spray nozzle to reach difficult places

Easy distinction and identification of fluids with help of the coloured coding rings

**Specially designed** seals for high resistance to water and solvent-based degreasers