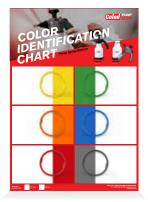

The Colad Pump Spray System allows you to easily identify between different fluids, using color coded rings. Log your code on the Color Identification Chart to maintain control of your sorting.

Pump Sprayer Ultimate

1 L / 33.8 Fl Oz

5 pcs

Color Identification Chart

1 pcs

Art.no. 9704 **€ 99,00 per set** 