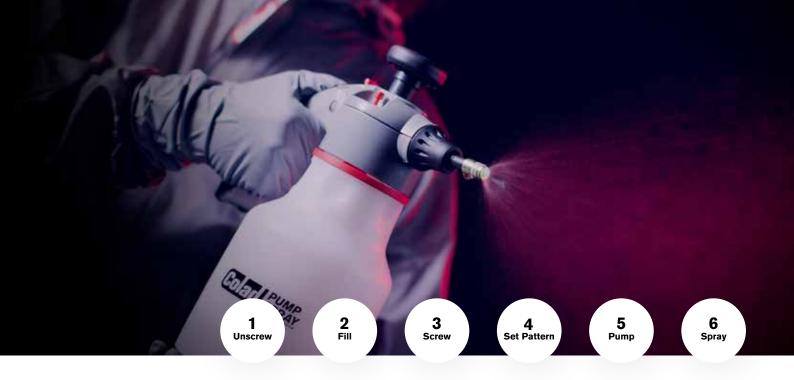

## EASY TO USE

- 1 Unscrew take off the cap
- 2 Fill fill the bottle with liquid
- 3 Screw put the cap back on
- 4 Set pattern find your desired spray pattern
- 5 Pump pump air into the tank
- 6 Spray press the spray button to spray