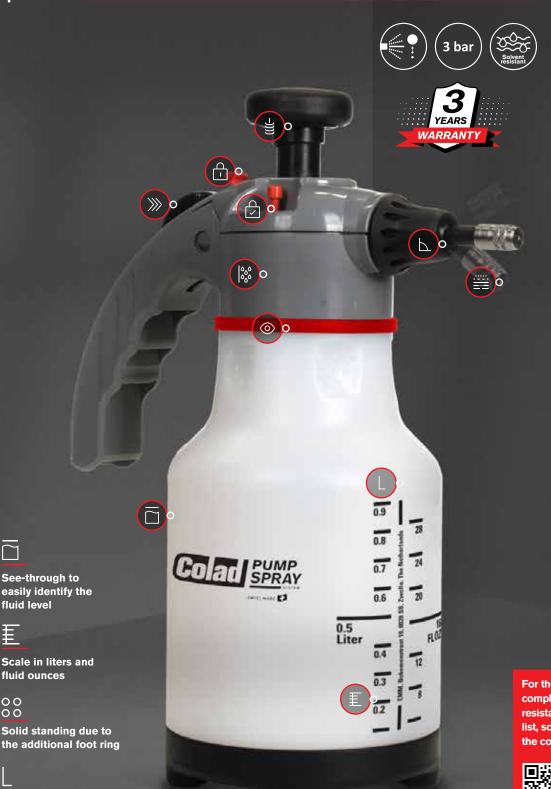

A superior, highly solvent resistant Pump Sprayer with adjustable spray mist and high compression level, for a flawless spray output.

This solid pump sprayer is highly resistant to nearly all water- and solvent-based degreasers due to the specially designed seals. The continuous high pressure (3 bar) guarantees a flawless spray output which can be adjusted to your needs with the adjustable and durable brass spray nozzle. The fluid level is readable from the outside, and the bottle can be stably placed on any flat surface due to its flat base.

**Efficient and** ergonomic handle and pump

Lock button to prevent accidental spraying

**Continuous spray** output to work consistently

Pressure relieve and safety valve

Adjustable output to fine-tune the spray pattern to fit your needs

Inclinable, durable spray nozzle to reach difficult places

Easy distinction and identification of fluids with help of the coloured coding rings

**Specially designed** seals for high resistance to water and solvent-based degreasers