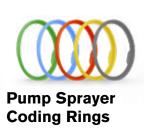

Inclinable, durable spray nozzle to reach difficult places

Easy distinction and identification of fluids with help of the coloured coding rings

**Specially designed** seals for high resistance to water and solvent-based degreasers

The Colad Pump Spray System allows you to easily identify between different fluids, using color coded rings. Log your code on the Color Identification Chart to maintain control of your sorting.

Pump Sprayer Ultimate