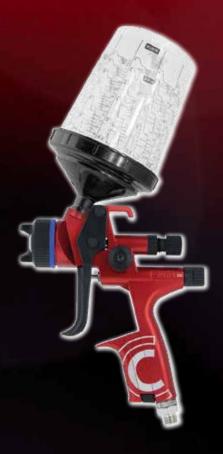

## PERFECTLY CLEAR!

SATAjet X 5500 RP 1.3cc for clear coat application.

The SATAjet X 5500 Clear Coat Edition shines with its newly developed, special nozzle set for clear coat application. The optimised material distribution in combination with a finer atomisation allows users to achieve closed wetting even at a low layer thickness.

Exclusive now! Limited design with a red body and black control elements!

The special clear coat nozzle bears the additional designation "cc" (SATA-jet X 5500 RP 1.3cc).

www.sata.com/x5500-cc

The SATAjet X 5500 Clear Coat Edition is unique and limited. Available at your participating SATA dealer as of now.