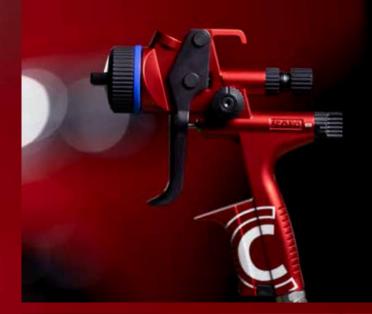

Exclusive now! Limited design with a red body and black control elements!

## Advantages at a glance:

- Special clear coat nozzle based on proven I-nozzle technology
- Fine, homogeneous atomisation for a perfect clear coat
- Closed wetting even at low layer thickness
- I-nozzle jet geometry allows controlled application