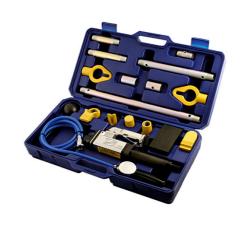

## **AiroPower Standard Kit**

A hand held alignment tool with 5.25 tonnes of push and pull power. Being air powered means that the unit is compact and lightweight (only 3.7kg) and clean to use. It comes with a remote control for safety giving instant, fingertip control. It's easy to set up and comes with a comprehensive range of accessories.

## **Additional Information**

- Easy & quick to operate with 5.25 tonnes of pushing and pulling power in one tool.
- Compact for one person operation, comes supplied with 2m remote control for safety.
- · Oil free to avoid risk of car interior damage.
- · Rubber pads avoid paint damage.
- Deluxe trolley for storing & organising the AiroPower Standard Kit plus accessories, please see Part No. 92058. Please contact Power-TEC for further information.