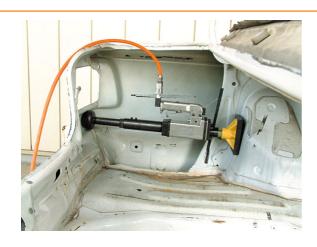

## **AiroPower Standard Kit**

A hand held alignment tool with 5.25 tonnes of push and pull power. Being air powered means that the unit is compact and lightweight (only 3.7kg) and clean to use. It comes with a remote control for safety giving instant, fingertip control. It's easy to set up and comes with a comprehensive range of accessories.

## **Additional Information**

- Easy & quick to operate with 5.25 tonnes of pushing and pulling power in one tool.
- Compact for one person operation, comes supplied with 2m remote control for safety.
- · Oil free to avoid risk of car interior damage.
- · Rubber pads avoid paint damage.
- Deluxe trolley for storing & organising the AiroPower Standard Kit plus accessories, please see Part No. 92058. Please contact Power-TEC for further information.