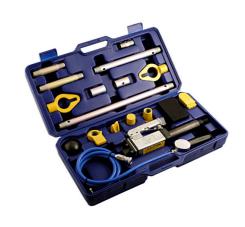

## **AiroPower Standard Kit**

A hand held alignment tool with 5.25 tonnes of push and pull power. Being air powered means that the unit is compact and lightweight (only 3.7kg) and clean to use. It comes with a remote control for safety giving instant, fingertip control. It's easy to set up and comes with a comprehensive range of accessories.

## **Additional Information**

- Easy & quick to operate with 5.25 tonnes of pushing and pulling power in one tool.
- Compact for one person operation, comes supplied with 2m remote control for safety.
- · Oil free to avoid risk of car interior damage.
- · Rubber pads avoid paint damage.
- Deluxe trolley for storing & organising the AiroPower Standard Kit plus accessories, please see Part No. 92058. Please contact Power-TEC for further information.