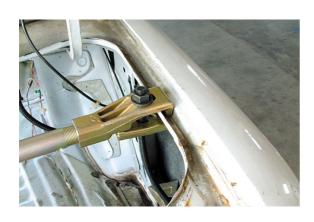

## **Additional Information**

- Easy & quick to operate with 5.25 tonnes of pushing and pulling power in one tool.
- Compact for one person operation, comes supplied with 2m remote control for safety.
- · Oil free to avoid risk of car interior damage.
- · Rubber pads avoid paint damage.
- Deluxe trolley for storing & organising the AiroPower Standard Kit plus accessories, please see Part No. 92058. Please contact Power-TEC for further information.