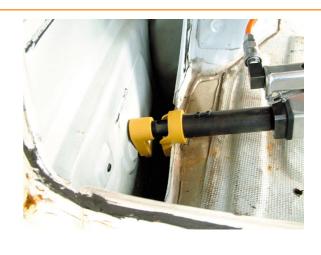

## **Additional Information**

- Easy & quick to operate with 5.25 tonnes of pushing and pulling power in one tool.
- Compact for one person operation, comes supplied with 2m remote control for safety.
- · Oil free to avoid risk of car interior damage.
- · Rubber pads avoid paint damage.
- Deluxe trolley for storing & organising the AiroPower Standard Kit plus accessories, please see Part No. 92058. Please contact Power-TEC for further information.