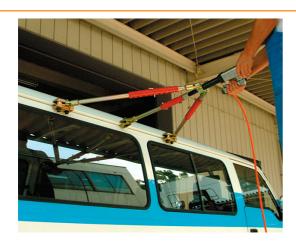

## **AiroPower Standard Kit**

A hand held alignment tool with 5.25 tonnes of push and pull power. Being air powered means that the unit is compact and lightweight (only 3.7kg) and clean to use. It comes with a remote control for safety giving instant, fingertip control. It's easy to set up and comes with a comprehensive range of accessories.

## **Additional Information**

- Easy & quick to operate with 5.25 tonnes of pushing and pulling power in one tool.
- Compact for one person operation, comes supplied with 2m remote control for safety.
- · Oil free to avoid risk of car interior damage.
- · Rubber pads avoid paint damage.
- Deluxe trolley for storing & organising the AiroPower Standard Kit plus accessories, please see Part No. 92058. Please contact Power-TEC for further information.