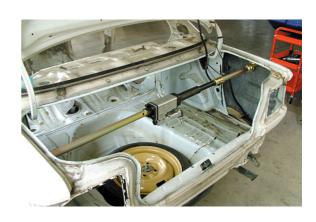

## **AiroPower Standard Kit**

A hand held alignment tool with 5.25 tonnes of push and pull power. Being air powered means that the unit is compact and lightweight (only 3.7kg) and clean to use. It comes with a remote control for safety giving instant, fingertip control. It's easy to set up and comes with a comprehensive range of accessories.

## **Additional Information**

- Easy & quick to operate with 5.25 tonnes of pushing and pulling power in one tool.
- Compact for one person operation, comes supplied with 2m remote control for safety.
- · Oil free to avoid risk of car interior damage.
- · Rubber pads avoid paint damage.
- Deluxe trolley for storing & organising the AiroPower Standard Kit plus accessories, please see Part No. 92058. Please contact Power-TEC for further information.