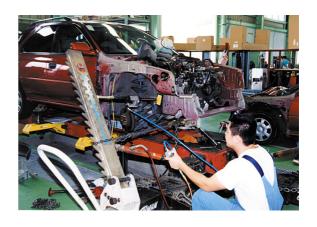

## **AiroPower Standard Kit**

A hand held alignment tool with 5.25 tonnes of push and pull power. Being air powered means that the unit is compact and lightweight (only 3.7kg) and clean to use. It comes with a remote control for safety giving instant, fingertip control. It's easy to set up and comes with a comprehensive range of accessories.

## **Additional Information**

- Easy & quick to operate with 5.25 tonnes of pushing and pulling power in one tool.
- Compact for one person operation, comes supplied with 2m remote control for safety.
- · Oil free to avoid risk of car interior damage.
- · Rubber pads avoid paint damage.
- Deluxe trolley for storing & organising the AiroPower Standard Kit plus accessories, please see Part No. 92058. Please contact Power-TEC for further information.