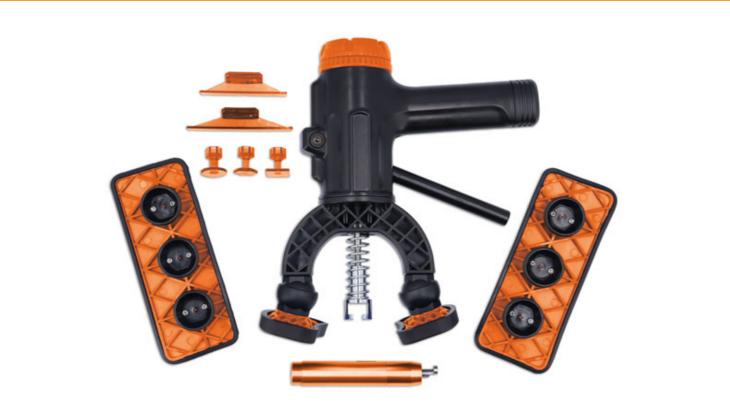

## **Dent Puller Kit 34pc**

A hand-operated dent puller, designed to enable small dents and dings in vehicle bodywork to be reduced without causing damage to the paintwork. The kit includes two pairs of adjustable feet (or pull plates) allowing for 30° of movement, with the longer of them featuring three mounting points enabling the puller to be stabilised in a greater number of positions. Suitable for use with hot melt glue gun, as part of a paintless dent repair.

## **Additional Information**

- · Ideal for small dent repairs without causing damage to paintwork.
- Kit includes: 28 assorted glue pads. 2 sets of adjustable feet.
- · Also includes a hole straightener, repair & compress the edges of holes in bodywork panels.
- Suitable for use with Power-TEC Gluematic Glue Gun, Part No. 91237 & glue sticks, Part No. 92342.
- For the removal of the glue after use, please see Power-TEC Hot Melt Glue Remover, Part No. 92341.