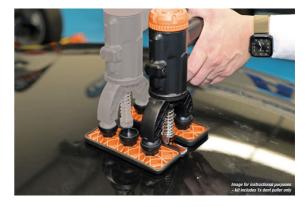

## **Dent Puller Kit 34pc**

A hand-operated dent puller, designed to enable small dents and dings in vehicle bodywork to be reduced without causing damage to the paintwork. The kit includes two pairs of adjustable feet (or pull plates) allowing for 30° of movement, with the longer of them featuring three mounting points enabling the puller to be stabilised in a greater number of positions. Suitable for use with hot melt glue gun, as part of a paintless dent repair.

## **Additional Information**

- · Ideal for small dent repairs without causing damage to paintwork.
- Kit includes: 28 assorted glue pads. 2 sets of adjustable feet.
- · Also includes a hole straightener, repair & compress the edges of holes in bodywork panels.
- Suitable for use with Power-TEC Gluematic Glue Gun, Part No. 91237 & glue sticks, Part No. 92342.
- For the removal of the glue after use, please see Power-TEC Hot Melt Glue Remover, Part No. 92341.