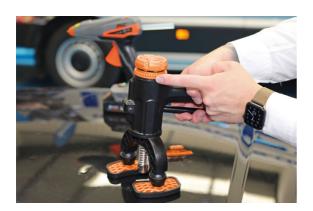

## **Dent Puller Kit 34pc**

A hand-operated dent puller, designed to enable small dents and dings in vehicle bodywork to be reduced without causing damage to the paintwork. The kit includes two pairs of adjustable feet (or pull plates) allowing for 30° of movement, with the longer of them featuring three mounting points enabling the puller to be stabilised in a greater number of positions. Suitable for use with hot melt glue gun, as part of a paintless dent repair.

## **Additional Information**

- · Ideal for small dent repairs without causing damage to paintwork.
- Kit includes: 28 assorted glue pads. 2 sets of adjustable feet.
- · Also includes a hole straightener, repair & compress the edges of holes in bodywork panels.
- Suitable for use with Power-TEC Gluematic Glue Gun, Part No. 91237 & glue sticks, Part No. 92342.
- For the removal of the glue after use, please see Power-TEC Hot Melt Glue Remover, Part No. 92341.