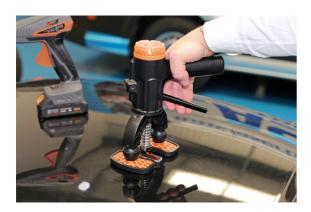

## **Dent Puller Kit 34pc**

A hand-operated dent puller, designed to enable small dents and dings in vehicle bodywork to be reduced without causing damage to the paintwork. The kit includes two pairs of adjustable feet (or pull plates) allowing for 30° of movement, with the longer of them featuring three mounting points enabling the puller to be stabilised in a greater number of positions. Suitable for use with hot melt glue gun, as part of a paintless dent repair.

## **Additional Information**

- · Ideal for small dent repairs without causing damage to paintwork.
- Kit includes: 28 assorted glue pads. 2 sets of adjustable feet.
- · Also includes a hole straightener, repair & compress the edges of holes in bodywork panels.
- Suitable for use with Power-TEC Gluematic Glue Gun, Part No. 91237 & glue sticks, Part No. 92342.
- For the removal of the glue after use, please see Power-TEC Hot Melt Glue Remover, Part No. 92341.