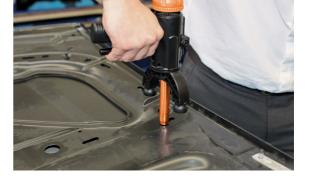

## **Dent Puller Kit 34pc**

A hand-operated dent puller, designed to enable small dents and dings in vehicle bodywork to be reduced without causing damage to the paintwork. The kit includes two pairs of adjustable feet (or pull plates) allowing for 30° of movement, with the longer of them featuring three mounting points enabling the puller to be stabilised in a greater number of positions. Suitable for use with hot melt glue gun, as part of a paintless dent repair.

## **Additional Information**

- · Ideal for small dent repairs without causing damage to paintwork.
- Kit includes: 28 assorted glue pads. 2 sets of adjustable feet.
- · Also includes a hole straightener, repair & compress the edges of holes in bodywork panels.
- Suitable for use with Power-TEC Gluematic Glue Gun, Part No. 91237 & glue sticks, Part No. 92342.
- For the removal of the glue after use, please see Power-TEC Hot Melt Glue Remover, Part No. 92341.