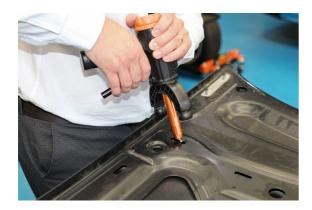

## **Dent Puller Kit 34pc**

A hand-operated dent puller, designed to enable small dents and dings in vehicle bodywork to be reduced without causing damage to the paintwork. The kit includes two pairs of adjustable feet (or pull plates) allowing for 30° of movement, with the longer of them featuring three mounting points enabling the puller to be stabilised in a greater number of positions. Suitable for use with hot melt glue gun, as part of a paintless dent repair.