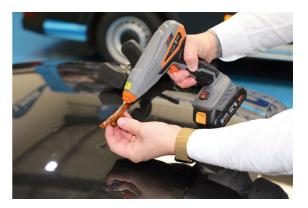

## **Additional Information**

- · Ideal for small dent repairs without causing damage to paintwork.
- Kit includes: 28 assorted glue pads. 2 sets of adjustable feet.
- · Also includes a hole straightener, repair & compress the edges of holes in bodywork panels.
- Suitable for use with Power-TEC Gluematic Glue Gun, Part No. 91237 & glue sticks, Part No. 92342.
- For the removal of the glue after use, please see Power-TEC Hot Melt Glue Remover, Part No. 92341.