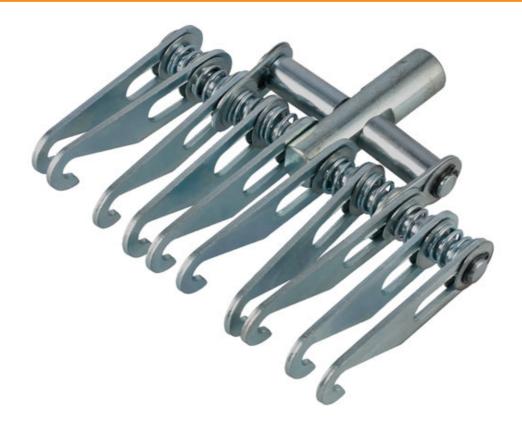

## **Multi-Hook Panel Puller - 10 Claw**

A multi-hook panel puller featuring 10 claws and a M14 thread, suitable for use with slide hammers and other dent pulling equipment. Perfect for hooking onto squiggly wire, or hot glue multipads, to pull out dents in vehicle bodywork.

## **Additional Information**

- 10 claw dent removal panel puller. Thread size: M14 x 1.5.
- Pulling force up to 1000kg. Suitable for use with the Power-TEC Pulling Tower (Part No. 92657) & slide hammers (including Part No. 91244).
- Slotted hooks attach to squiggly wire which is available separately, please see Part Nos. 91332, 91333 & 91378.
- · Also suitable for use with glue pads, please see Part No. 92356.
- 3 & 8 claw pullers also available, please see Part Nos. 92693 & 92694. NOTE: Pulling eye not included.