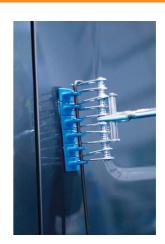

## **Multi-Hook Panel Puller - 10 Claw**

A multi-hook panel puller featuring 10 claws and a M14 thread, suitable for use with slide hammers and other dent pulling equipment. Perfect for hooking onto squiggly wire, or hot glue multipads, to pull out dents in vehicle bodywork.

## **Additional Information**

- 10 claw dent removal panel puller. Thread size: M14 x 1.5.
- Pulling force up to 1000kg. Suitable for use with the Power-TEC Pulling Tower (Part No. 92657) & slide hammers (including Part No. 91244).
- Slotted hooks attach to squiggly wire which is available separately, please see Part Nos. 91332, 91333 & 91378.
- · Also suitable for use with glue pads, please see Part No. 92356.
- 3 & 8 claw pullers also available, please see Part Nos. 92693 & 92694. NOTE: Pulling eye not included.