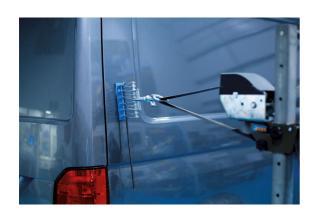

## **Multi-Hook Panel Puller - 10 Claw**

A multi-hook panel puller featuring 10 claws and a M14 thread, suitable for use with slide hammers and other dent pulling equipment. Perfect for hooking onto squiggly wire, or hot glue multipads, to pull out dents in vehicle bodywork.

## **Additional Information**

- 10 claw dent removal panel puller. Thread size: M14 x 1.5.
- Pulling force up to 1000kg. Suitable for use with the Power-TEC Pulling Tower (Part No. 92657) & slide hammers (including Part No. 91244).
- Slotted hooks attach to squiggly wire which is available separately, please see Part Nos. 91332, 91333 & 91378.
- · Also suitable for use with glue pads, please see Part No. 92356.
- 3 & 8 claw pullers also available, please see Part Nos. 92693 & 92694. NOTE: Pulling eye not included.