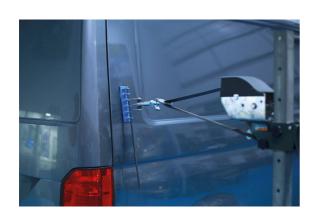

## **Multi-Hook Panel Puller - 3 Claw**

A multi-hook panel puller featuring 3 claws and a M14 thread, suitable for use with slide hammers and other dent pulling equipment. Perfect for hooking onto squiggly wire, or hot glue multipads, to pull out dents in vehicle bodywork.

## **Additional Information**

- 3 claw dent removal panel puller. Thread size: M14 x 1.5.
- Pulling force up to 350kg. Suitable for use with the Power-TEC Pulling Tower (Part No. 92657) & slide hammers (including Part No. 91244).
- Slotted hooks attach to squiggly wire which is available separately, please see Part Nos. 91332, 91333 & 91378.
- · Also suitable for use with glue pads, please see Part No. 92356.
- 8 & 10 claw pullers also available, please see Part Nos. 92694 & 92695. NOTE: Pulling eye not included.