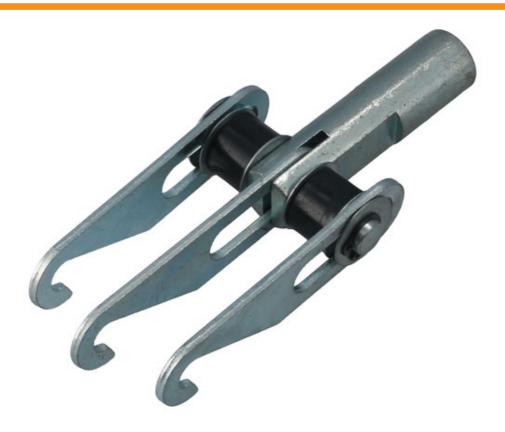

## **Multi-Hook Panel Puller - 3 Claw**

A multi-hook panel puller featuring 3 claws and a M14 thread, suitable for use with slide hammers and other dent pulling equipment. Perfect for hooking onto squiggly wire, or hot glue multipads, to pull out dents in vehicle bodywork.

## **Additional Information**

- 3 claw dent removal panel puller. Thread size: M14 x 1.5.
- Pulling force up to 350kg. Suitable for use with the Power-TEC Pulling Tower (Part No. 92657) & slide hammers (including Part No. 91244).
- Slotted hooks attach to squiggly wire which is available separately, please see Part Nos. 91332, 91333 & 91378.
- · Also suitable for use with glue pads, please see Part No. 92356.
- 8 & 10 claw pullers also available, please see Part Nos. 92694 & 92695. NOTE: Pulling eye not included.