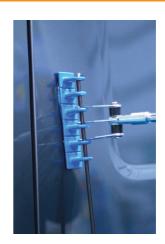

## **Multi-Hook Panel Puller - 3 Claw**

A multi-hook panel puller featuring 3 claws and a M14 thread, suitable for use with slide hammers and other dent pulling equipment. Perfect for hooking onto squiggly wire, or hot glue multipads, to pull out dents in vehicle bodywork.

## **Additional Information**

- 3 claw dent removal panel puller. Thread size: M14 x 1.5.
- Pulling force up to 350kg. Suitable for use with the Power-TEC Pulling Tower (Part No. 92657) & slide hammers (including Part No. 91244).
- Slotted hooks attach to squiggly wire which is available separately, please see Part Nos. 91332, 91333 & 91378.
- · Also suitable for use with glue pads, please see Part No. 92356.
- 8 & 10 claw pullers also available, please see Part Nos. 92694 & 92695. NOTE: Pulling eye not included.