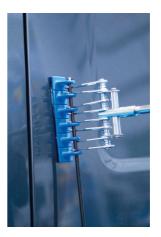

## Multi-Hook Panel Puller - 8 Claw

A multi-hook panel puller featuring 8 claws and a M14 thread, suitable for use with slide hammers and other dent pulling equipment. Perfect for hooking onto squiggly wire, or hot glue multipads, to pull out dents in vehicle bodywork.

LASER Kamasa Gunson Connect

- Slotted hooks attach to squiggly wire which is available separately, please see Part Nos. 91332, 91333 & 91378.
- · Also suitable for use with glue pads, please see Part No. 92356.
- 3 & 10 claw pullers also available, please see Part Nos. 92693 & 92695. NOTE: Pulling eye not included.