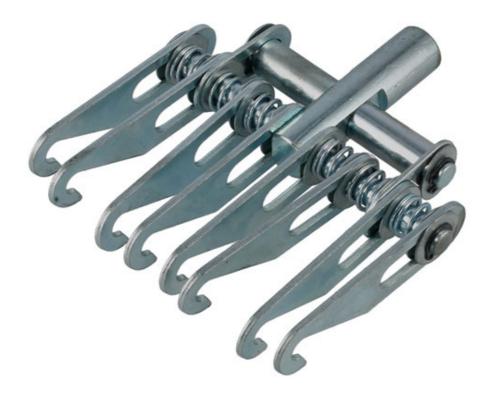

## Multi-Hook Panel Puller - 8 Claw

A multi-hook panel puller featuring 8 claws and a M14 thread, suitable for use with slide hammers and other dent pulling equipment. Perfect for hooking onto squiggly wire, or hot glue multipads, to pull out dents in vehicle bodywork.

## **Additional Information**

- 8 claw dent removal panel puller. Thread size: M14 x 1.5.
- Pulling force up to 1000kg. Suitable for use with the Power-TEC Pulling Tower (Part No. 92657) & slide hammers (including Part No. 91244).

LASER Kamasa Gunson Connect

- Slotted hooks attach to squiggly wire which is available separately, please see Part Nos. 91332, 91333 & 91378.
- · Also suitable for use with glue pads, please see Part No. 92356.
- 3 & 10 claw pullers also available, please see Part Nos. 92693 & 92695. NOTE: Pulling eye not included.