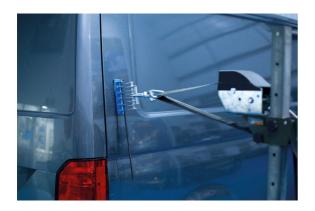

## Multi-Hook Panel Puller - 8 Claw

A multi-hook panel puller featuring 8 claws and a M14 thread, suitable for use with slide hammers and other dent pulling equipment. Perfect for hooking onto squiggly wire, or hot glue multipads, to pull out dents in vehicle bodywork.

LASER Kamasa Gunson Connect

- Slotted hooks attach to squiggly wire which is available separately, please see Part Nos. 91332, 91333 & 91378.
- · Also suitable for use with glue pads, please see Part No. 92356.
- 3 & 10 claw pullers also available, please see Part Nos. 92693 & 92695. NOTE: Pulling eye not included.