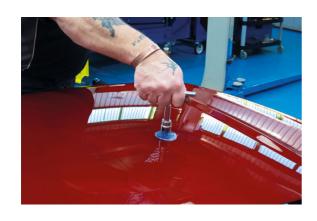

## **T-Bar Puller**

A T-bar dent pulling handle, for use as part of a PDR repair, to remove dents in vehicle bodywork without causing damage to the paintwork, when used with hot glue pads/pulling tabs such as Power-TEC Part No. 92095.

## **Additional Information**

- For use as part of a Paintless Dent Repair, when used with glue pads, including Power-TEC Part Nos. 92095, 92378 & 92401.
- Length: 110mm; Width: 120mm; Thread size: M10 x 1.5.
- Suitable for use with Power-TEC Gluematic Glue Gun, Part No. 91237 & glue sticks, Part No. 92342.
- For the removal of the glue after use, please see Power-TEC Hot Melt Glue Remover, Part No. 92341.
- Slide-hammer with glue pad adaptor also available, please see Laser Part No. 92096.