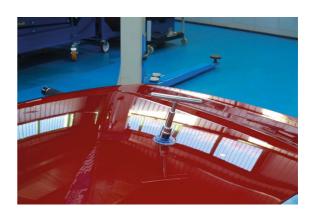

## **T-Bar Puller**

A T-bar dent pulling handle, for use as part of a PDR repair, to remove dents in vehicle bodywork without causing damage to the paintwork, when used with hot glue pads/pulling tabs such as Power-TEC Part No. 92095.

## **Additional Information**

- For use as part of a Paintless Dent Repair, when used with glue pads, including Power-TEC Part Nos. 92095, 92378 & 92401.
- Length: 110mm; Width: 120mm; Thread size: M10 x 1.5.
- Suitable for use with Power-TEC Gluematic Glue Gun, Part No. 91237 & glue sticks, Part No. 92342.
- For the removal of the glue after use, please see Power-TEC Hot Melt Glue Remover, Part No. 92341.
- Slide-hammer with glue pad adaptor also available, please see Laser Part No. 92096.