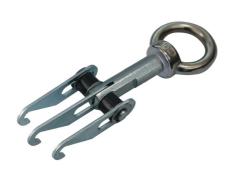

## **Additional Information**

- Screws in to the Power-TEC pulling claws listed below to allow attachment to any hook equipped pulling equipment.
- Can be used on any attachment that is equipped with a M14x1.5mm internal thread.
- For use with Part Nos. 92693, 92694 & 92695.
- Manufactured from corrosion resistant stainless steel.
- · SWL 500Kg. Internal eye diameter: 30mm.