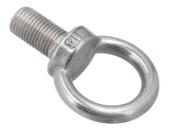

## **Threaded Pulling Eye - M14x1.5**

A pulling eye attachment, equipped with a M14x1.5 pitch thread, to be used in conjunction with Power-TEC pulling claws to pull out dents in vehicle bodywork.

## **Additional Information**

- Screws in to the Power-TEC pulling claws listed below to allow attachment to any hook equipped pulling equipment.
- Can be used on any attachment that is equipped with a M14x1.5mm internal thread.
- For use with Part Nos. 92693, 92694 & 92695.
- Manufactured from corrosion resistant stainless steel.
- · SWL 500Kg. Internal eye diameter: 30mm.