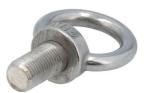

## **Threaded Pulling Eye - M14x1.5**

A pulling eye attachment, equipped with a M14x1.5 pitch thread, to be used in conjunction with Power-TEC pulling claws to pull out dents in vehicle bodywork.

## **Additional Information**

- Screws in to the Power-TEC pulling claws listed below to allow attachment to any hook equipped pulling equipment.
- Can be used on any attachment that is equipped with a M14x1.5mm internal thread.
- For use with Part Nos. 92693, 92694 & 92695.
- Manufactured from corrosion resistant stainless steel.
- · SWL 500Kg. Internal eye diameter: 30mm.