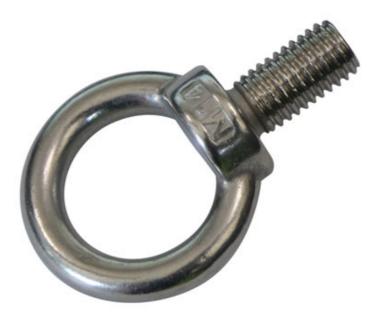

## **Threaded Pulling Eye - M14x1.5**

A pulling eye attachment, equipped with a M14x1.5 pitch thread, to be used in conjunction with Power-TEC pulling claws to pull out dents in vehicle bodywork.

## **Additional Information**

- Screws in to the Power-TEC pulling claws listed below to allow attachment to any hook equipped pulling equipment.
- Can be used on any attachment that is equipped with a M14x1.5mm internal thread.
- For use with Part Nos. 92693, 92694 & 92695.
- Manufactured from corrosion resistant stainless steel.
- · SWL 500Kg. Internal eye diameter: 30mm.