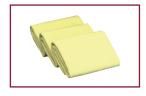

## **Machine Applicator**

G Mop Finishing Foam **GMF301** (3" / 75mm) GMF624 (flexible 6" / 150mm) **GMF601** (6" / 150mm) GMF801 (8" / 200mm)

G Mop Flexible Back Plate for 6" Pads GMB146 (14mm thread)

G Plus Finishing Cloth **FC-3** (3 x cloths)

### **Hand Application**

G Plus Finishing Cloth **FC-3** (3 x cloths)