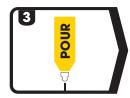

red, reducing splatter and clean up time                                           |
| SUPERIOR FINE CUT     | Ideal for removing light scratches or swirl marks, especially on darker colours                     |
| PERFECT FINISH        | Quickly provides a high gloss finish and ultimate finish, saving time and money                     |



## **USE WITH**

## **Machine Applicator**



G Mop Finishing Foam **GMF301** (3" / 75mm) GMF624 (flexible 6" / 150mm) **GMF601** (6" / 150mm) GMF801 (8" / 200mm)



G Mop Flexible Back Plate for 6" Pads GMB146 (14mm thread)



G Plus Finishing Cloth **FC-3** (3 x cloths)

#### **Alternative**



G Mop 6" Standard Black Polishing Head GMH618 (14mm thread)

### **Hand Application**



G Plus Finishing Cloth **FC-3** (3 x cloths)

## **HOW TO USE**











# **TECHNICAL INFORMATION**

Appearance: White coloured liquid Viscosity: Low - medium viscosity

VOC Content: 312g/L Relative Density: 1.18

pH: 7.0

Paint Type Compliance: All paint types

## **ADDITIONAL INFORMATION**

Clean applicators before and after use with a Spurring Brush to prevent dried product damaging the surface being worked on.



Spurring Brush 1090005