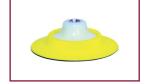

## **Machine Applicator**

G Mop Finishing Foam **GMF301** (3" / 75mm) GMF624 (flexible 6" / 150mm) **GMF601** (6" / 150mm) GMF801 (8" / 200mm)

G Mop Flexible Back Plate for 6" Pads GMB146 (14mm thread)

G Plus Finishing Cloth **FC-3** (3 x cloths)

#### **Alternative**

G Mop 6" Standard Black Polishing Head GMH618 (14mm thread)