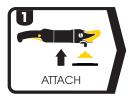

equired, reducing splatter and clean up time                                           |
| SUPERIOR FINE CUT     | Ideal for removing light scratches or swirl marks, especially on darker colours                     |
| PERFECT FINISH        | Quickly provides a high gloss finish and ultimate finish, saving time and money                     |



## **USE WITH**

## **Machine Applicator**



G Mop Finishing Foam **GMF301** (3" / 75mm) GMF624 (flexible 6" / 150mm) **GMF601** (6" / 150mm) GMF801 (8" / 200mm)



G Mop Flexible Back Plate for 6" Pads GMB146 (14mm thread)



G Plus Finishing Cloth **FC-3** (3 x cloths)

#### **Alternative**



G Mop 6" Standard Black Polishing Head GMH618 (14mm thread)

### **Hand Application**



G Plus Finishing Cloth **FC-3** (3 x cloths)

## **HOW TO USE**











# **TECHNICAL INFORMATION**

Appearance: White coloured liquid Viscosity: Low - medium viscosity

VOC Content: 312g/L Relative Density: 1.18

pH: 7.0

Paint Type Compliance: All paint types

## **ADDITIONAL INFORMATION**

Clean applicators before and after use with a Spurring Brush to prevent dried product damaging the surface being worked on.



Spurring Brush 1090005