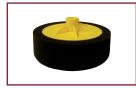

#### **Alternative**

G Mop 6" Standard Black Polishing Head GMH618 (14mm thread)