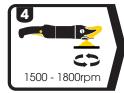

## **HOW TO USE**

## **Machine Applicator**

G Mop Finishing Foam **GMF301** (3" / 75mm) GMF624 (flexible 6" / 150mm) **GMF601** (6" / 150mm) GMF801 (8" / 200mm)

G Mop Flexible Back Plate for 6" Pads GMB146 (14mm thread)

G Plus Finishing Cloth **FC-3** (3 x cloths)

#### **Alternative**

G Mop 6" Standard Black Polishing Head GMH618 (14mm thread)