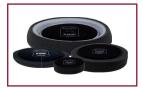

## **Machine Applicator**

G Mop Finishing Foam **GMF301** (3" / 75mm) GMF624 (flexible 6" / 150mm) **GMF601** (6" / 150mm) GMF801 (8" / 200mm)

G Mop Flexible Back Plate for 6" Pads GMB146 (14mm thread)

G Plus Finishing Cloth **FC-3** (3 x cloths)