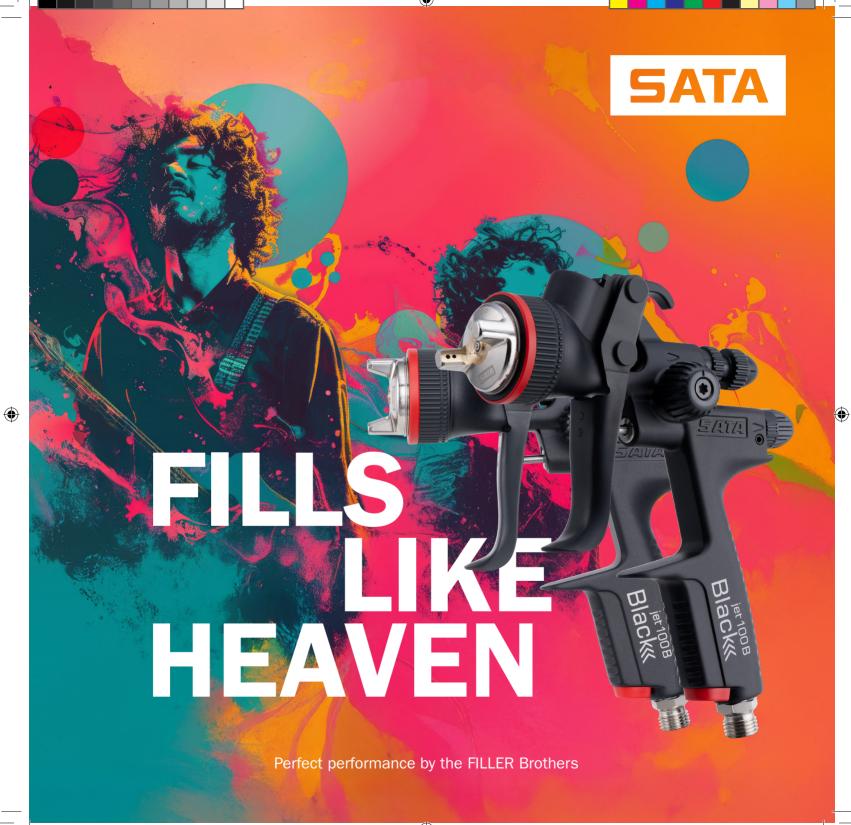

## ALL FILLERS, NO KILLERS: the SATAjet 100 B Black

The new special edition offers all the proven benefits that have made our primer and filler tool a favorite. Most importantly, it helps avoid mistakes and unnecessary rework.

**FLEXIBILITY.** The SATAjet 100 B Black is available with a wide range of nozzle sizes. It also offers exceptional flexibility when it comes to inlet pressure—ranging from 0.5 to 2 bar. The result: perfect atomization and an outstanding surface finish with minimal overspray.

## **COME ON ... FILL IT!**

The SATAjet 100 B Black is only available in limited quantities from participating dealers starting July 1, 2025 – only while supplies last. Offered in multiple nozzle sizes and available in both HVLP and RP versions: