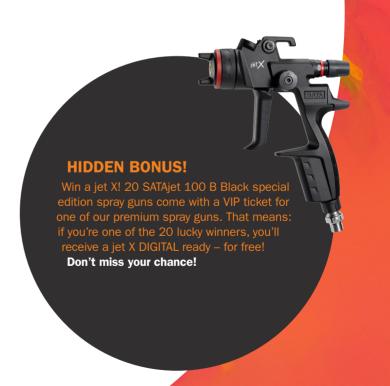

le with a wide range of nozzle sizes. It also offers exceptional flexibility when it comes to inlet pressure—ranging from 0.5 to 2 bar. The result: perfect atomization and an outstanding surface finish with minimal overspray.

In short: less sanding.

**QUICK CLEANING.** Thanks to the smooth material passage without any edges or undercuts, cleaning the spray gun is much more easier - saving you valuable time.

**QCC - QUICK CUP CONNECTOR.** Thanks to the Quick Cup Connector, the SATAjet 100 B Black works with both RPS and LCS cup effortlessly and without the need for an adapter. Additional benefits: fast, clean cup changes and easy cleaning.

**CCS-CLIPS.** With the SATA Color Code System, you can color-mark your SATAjet 100 B Black making it even more distinctive and unmistakably yours.





## **COME ON ... FILL IT!**

The SATAjet 100 B Black is only available in limited quantities from participating dealers starting July 1, 2025 – only while supplies last. Offered in multiple nozzle sizes and available in both HVLP and RP versions:

|      | 1.4                                                                             | 1.6     | 1.7     | 1.8     | 2.0     |
|------|---------------------------------------------------------------------------------|---------|---------|---------|---------|
|      | Spray gun with 0.6 I QCC reusable plastic gravity flow cup without swivel joint |         |         |         |         |
| RP   | 1234062                                                                         | 1234070 | -       | 1234088 | 1234129 |
| HVLP | -